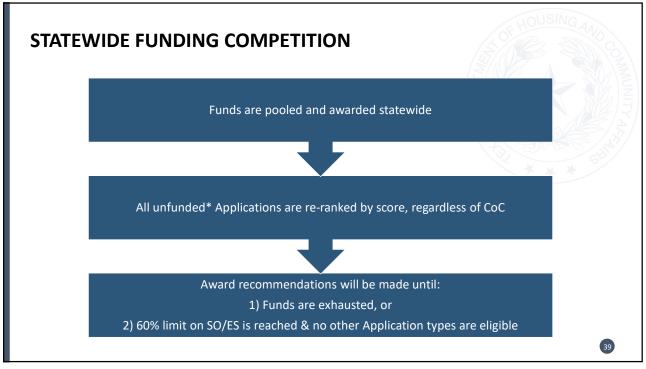

## FUNDING RECOMMENDATION PROCESS

- Funds awarded to high-ranking applications until:
  - COC funds are exhausted OR
  - 60% cap on SO/ES has been reached & no other eligible applications remain
- Partial Awards offered if rank is preserved
- Remaining Funds in each COC will be transferred to the Statewide Competition