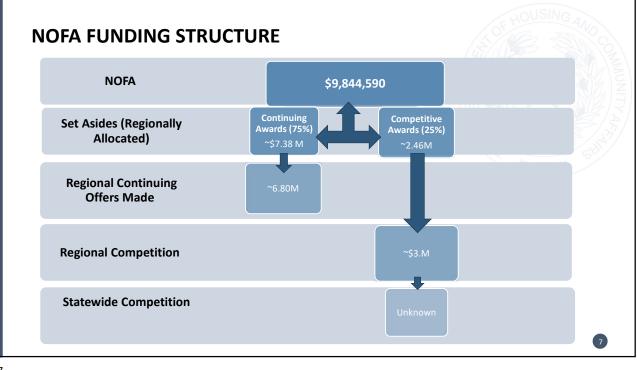

### Amounts to be set in the NOFA

- Minimum \$75,000 and maximum \$400,000 for Competitive Awards
- Match Waiver
  - If funds requested is less than <u>\$86,250</u>

| FUN    | DS FOR COMPETIT                                             | ION                                     |                              |
|--------|-------------------------------------------------------------|-----------------------------------------|------------------------------|
| CoC #  | CoC Name                                                    | Allocation<br>Amount for<br>Competition | SO/ES Cap for<br>Competition |
| TX-500 | San Antonio/ Bexar County                                   | \$ 208,336                              | \$ 208,336*                  |
| TX-503 | Austin/Travis County                                        | \$ 399,820                              | \$ 238,051                   |
| TX-600 | Dallas City & County/Irving                                 | \$ 305,538                              | \$ 102,108                   |
| TX-601 | Fort Worth/Arlington/Tarrant County                         | \$163,746                               | \$ 109,576                   |
| TX-603 | El Paso City & County                                       | \$ 74,148                               | \$ 44,489                    |
| TX-604 | Waco/McLennan County                                        | \$ 28,288                               | \$ 22,959                    |
| TX-607 | Texas Balance of State                                      | \$ 1,004,050                            | \$ 839,671                   |
| TX-611 | Amarillo                                                    | \$ 34,671                               | \$ 29,220                    |
| TX-624 | Wichita Falls/Wise, Palo Pinto, Wichita,<br>Archer Counties | \$ 121,151                              | \$ 72,690                    |
| TX-625 | Lubbock City & County                                       | \$ 167,711                              | \$ 100,626                   |
| TX-700 | City of Houston/Harris County                               | \$ 367,964                              | \$ 92,397                    |
| TX-701 | Bryan/College Station/Brazos Valley                         | \$ 163,740                              | \$ 98,244                    |
|        | Total                                                       | \$ 3,039,163                            | \$ 1,750,031                 |