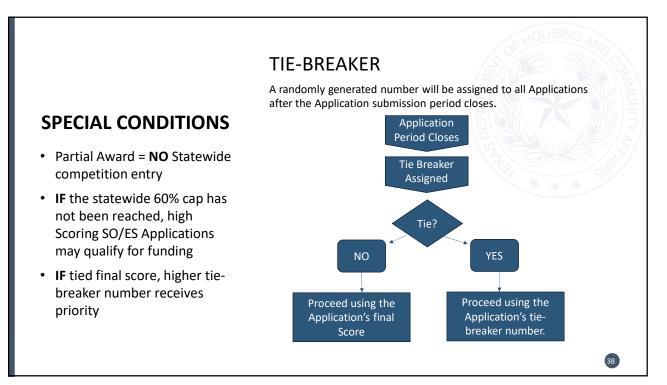

#### APPLICATION PROCESS AND LIMITATIONS

- One Application per participant service
- Tie Breaker Number Assigned
- Ranked by staff score within each COC
- Limited to funds available within the COC
- Limited to 60% for SO/ES awards within CoC

## FUNDING RECOMMENDATION PROCESS

- Funds awarded to high-ranking applications until:
  - COC funds are exhausted OR
  - 60% cap on SO/ES has been reached & no other eligible applications remain
- Partial Awards offered if rank is preserved
- Remaining Funds in each COC will be transferred to the Statewide Competition