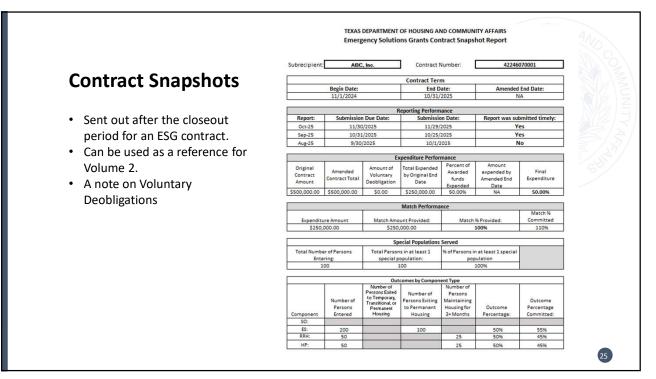

23

24

| Annual Contracts                                                                                                                            | Performance                                                                                                  | Reporting                                                                                                                                                                                    | Match                                                                                                    |
|---------------------------------------------------------------------------------------------------------------------------------------------|--------------------------------------------------------------------------------------------------------------|----------------------------------------------------------------------------------------------------------------------------------------------------------------------------------------------|----------------------------------------------------------------------------------------------------------|
|                                                                                                                                             | Targets                                                                                                      | Timeliness                                                                                                                                                                                   | Obligation                                                                                               |
| Does <u>not</u> include<br>CARES contracts<br>Does <u>not</u> include<br>contracts closed<br>more than 12<br>months prior to<br>application | <ul> <li>100% of<br/>performance<br/>targets must have<br/>been met for each<br/><u>component</u></li> </ul> | <ul> <li>The last <u>three</u><br/>reports must have<br/>been submitted<br/>on time for each<br/>active contract</li> <li>Combined months<br/>on a report are<br/>considered late</li> </ul> | <ul> <li>100% of match<br/>obligation must<br/>have been met<br/>for each active<br/>contract</li> </ul> |