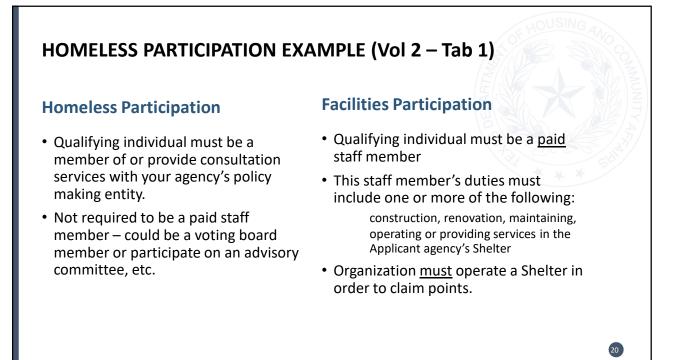

## UNIFORM SELECTION CRITERIA (Vol 2)

- 1. Homeless Participation
- 2. Organizational or Management Experience
- 3. Percentage of Prior ESG Awards Expended
- 4. Previous ESG Reporting and Outcomes

- 5. Previous Monitoring Reports
- 6. Priority for Certain Communities
- 7. Previously Unserved Areas