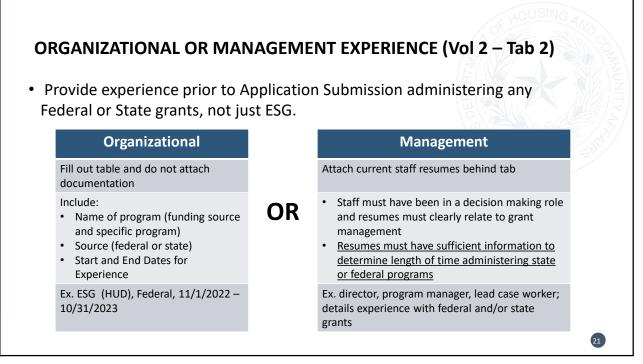

| \$ 3,039,163                            | \$ 1,750,031                 |





## **2025 ESG RULES UPDATE**

• 10 TAC §7.36(a)(13)

 Applicants with an ESG Contract(s), exclusive of ESG CARES Contracts, must have submitted the most recent yearly report information, as required in 10 TAC §7.5 (h)(1), in SAGE by the deadline established by the Department for the report due in the period preceding the application submission deadline.

















## UNIFORM SELECTION CRITERIA (Vol 2)

- 1. Homeless Participation
- 2. Organizational or Management Experience
- 3. Percentage of Prior ESG Awards Expended
- 4. Previous ESG Reporting and Outcomes

- 5. Previous Monitoring Reports
- 6. Priority for Certain Communities
- 7. Previously Unserved Areas







#### Organizational Example with Deficiency

**Rental Assistance** 

- Federal Funding Source
- 3/1/2021 2/28/2022
- Does not clearly specify state and/or federal program(s) to claim experience

Organizational Example without Deficiency

CoC - Rapid Rehousing

- Federal Funding Source
- *3/1/2021 2/28/2022*
- Clearly specifies state and/or federal program(s) to claim experience

## ORGANIZATIONAL OR MANAGEMENT EXPERIENCE (Vol 2 – Tab 2) (cont'd)

#### Management Example with Deficiency

- Program Director
  - Provide training and direction to staff
  - Budget Preparation and grant management
- Does not specify state and/or federal program(s) to claim experience
- Does not specify timeframe (dates, years, etc.) to claim experience

## Management Example without Deficiency

- Program Dir