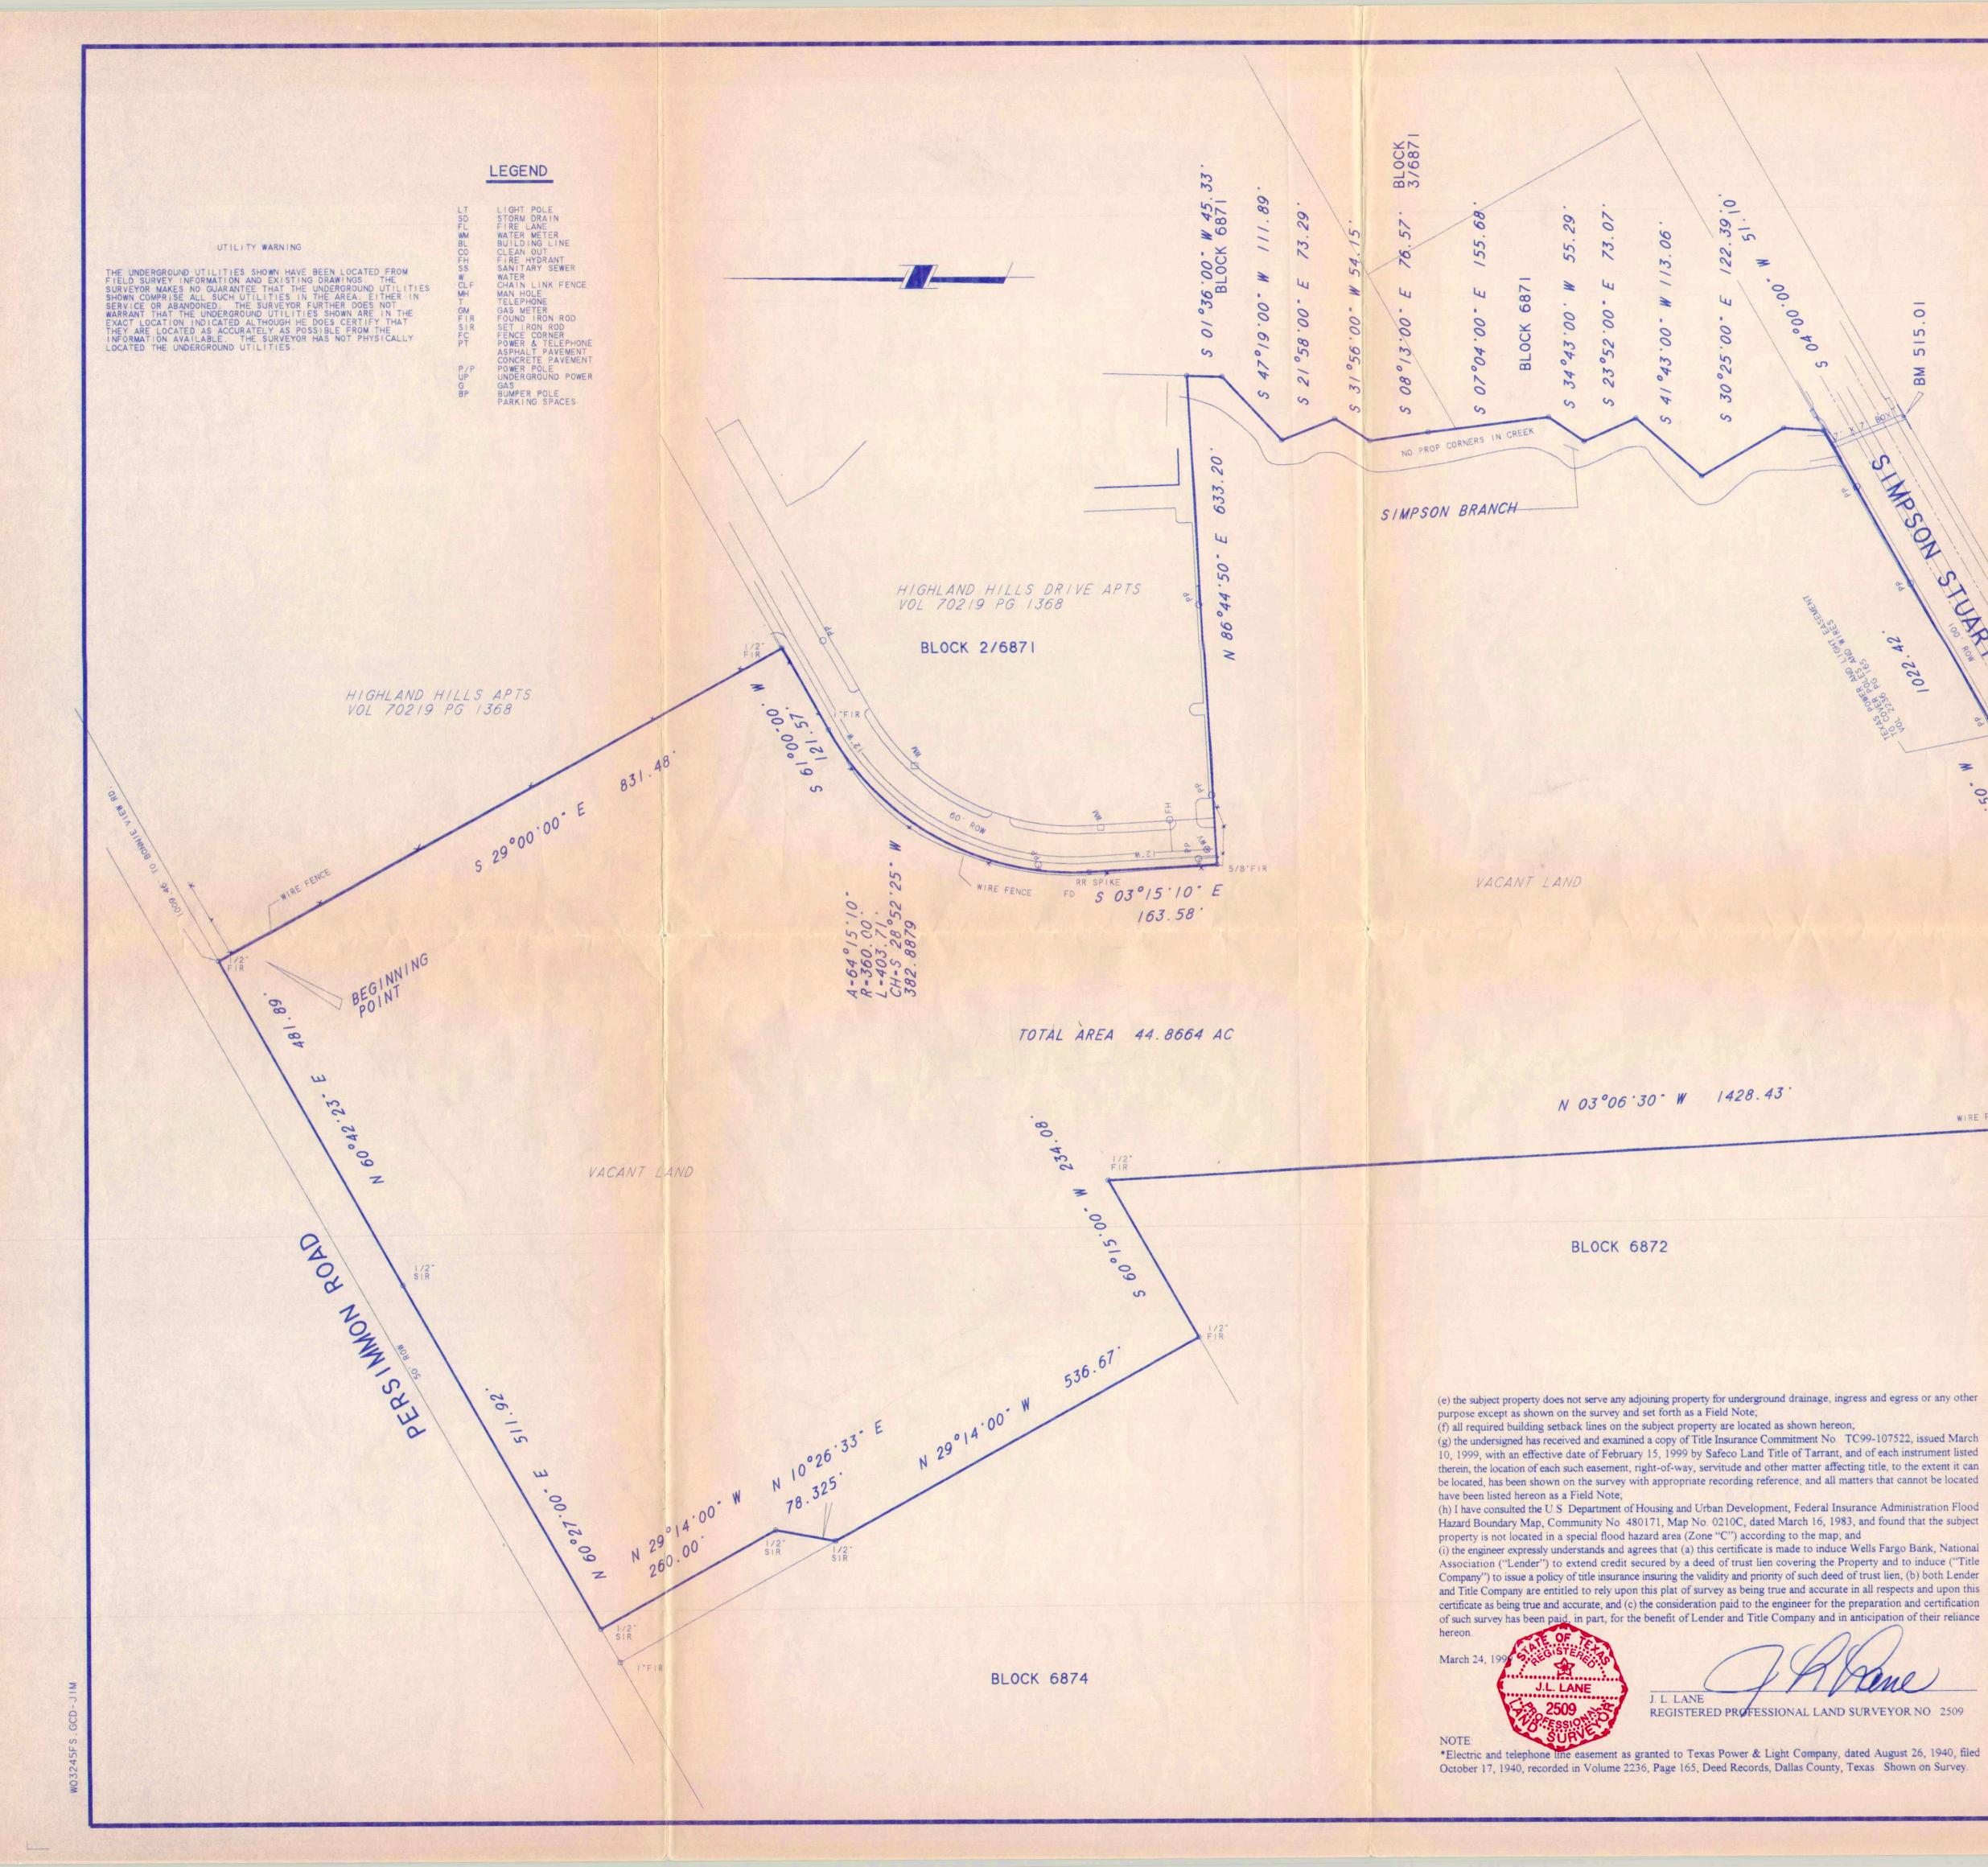

#### PROPERTY DESCRIPTION

BEING a part of a 45.1993 acre tract situated in the John B. Richards Survey, Abstract No. 1192, and located in City Block No. 6871, City of Dallas, Dallas County, Texas, and being part of that same tract of land conveyed to BRB J.V No. 1, a Texas joint venture, by deed recorded in Volume 84057, Page 3145, Deed Records, Dallas County, Texas, and being more particularly described as follows:

BEGINNING at a 1/2 inch iron rod found for corner in the Southeast ROW line of Persimmon Road (a 50' ROW), 1009.46 feet Southwest of the Southwest ROW line of Bonnie View Road, said corner being the West corner of Block 1/6871, Highland Hills Apartments, an Addition in the City of Dallas, Texas, according to the Plat thereof recorded in Volume 70219, Page 1368, Deed Records, Dallas County, Texas;

THENCE: S 29° 00' 00" E, 831.48 feet, along the Southwest line of said Highland Hills Apartments and Block 1/6871 to a 1/2 inch iron rod found for corner in the Northwest ROW line of Highland Hills Drive (a 60' ROW); THENCE: S 61° 00' 00" W, along the Northwest ROW line of Highland Hills Drive, as dedicated on the file plat of

Highland Hills Apartments as recorded in Volume 73116, Page 2072, Deed Records, Dallas County, Texas, a distance of 121.57 feet to a 1/2 inch iron rod found for corner at the beginning of a curve to the left having a central angle of 64° 15' 10", a radius of 360.00, and a chord bearing and distance of S 28° 52' 25" W, 382.89 feet;

THENCE: along said curve, an arc distance of 403.71 feet to a railroad spike found for corner at the end of said curve, THENCE: S 03° 15' 10" E, a distance of 163.58 feet to a 5/8 inch iron rod found for corner for the Southeast corner of Highland Hills Apartments;

THENCE: N 86° 44' 50" E, along the South line of Highland Hills Apartments, a distance of 633.20 feet to a point for corner in the centerline of a creek; THENCE: in a Southerly direction along the meanderings of Simpson Branch, the following eleven (11) calls:

- (1) S 01° 36' 00" W, a distance of 45.33 feet;
- (2) S 47° 19' 00" W, a distance of 111.89 feet; (3) S 21° 58' 00" E, a distance of 73.29 feet;
- (4) S 31° 56' 00" W, a distance of 54.15 feet;
- (5) S 08° 13' 00" E, a distance of 76.57 feet;
- (6) S 07° 04' 00" E, a distance of 155.68 feet; (7) S 34° 43' 00" W, a distance of 55.29 feet;
- (8) S 23° 52' 00" E, a distance of 73.07 feet;
- (9) S 41° 43' 00" W, a distance of 113.06 feet;
- (10) S 30° 25' 00" E, a distance of 122.39 feet;

(11) S 04° 00' 00" W, a distance of 51.10 feet to a point for corner in the Northwest ROW line of Simpson Stuart Road (a 100' ROW);

THENCE: S 60° 30' 50" W, along said Northwest ROW line of Simpson Stuart Road as conveyed to Dallas County by deed recorded in Volume 80125, Page 150, Deed Records, Dallas County, Texas, a distance of 1022.42 feet to a 3/8 inch iron rod found for corner for the Southeast corner of City Block 6872; THENCE: N 03° 06' 30" W, along the North line of said City Block 6872 and along a fence, a distance of 1428.43 feet

to a 1/2 inch iron rod found for corner; THENCE: S 60° 15' 00" W, along a fence, a distance of 234.08 feet to a 1/2 inch iron rod found for corner for the Northwest corner of City Block 6874;

THENCE: N 29° 14' 00" W, along a fence and the Northeast line of City Block 6874, distance of 536.67 feet to a 1/2 inch iron rod set for corner;

THENCE: N 10° 26' 33" E, 78.32 feet to a 1/2 inch iron rod found for corner; THENCE: N 29° 14' 00" W, 260.00 feet to a 1/2 inch iron rod set for corner in said Southeast ROW line of Persimmon Road;

THENCE: N 60° 27' 00" E, along said Southeast ROW line of Persimmon Road, a distance of 511.92 feet to a 1/2 inch iron rod set for corner;

THENCE: N 60° 42' 23" E, continuing along said Southeast ROW line of Persimmon Road, a distance of 481.89 feet to the PLACE OF BEGINNING and containing 44.8664 acres of land.

WIRE FENCE

Y

UAR

3

50

30

09