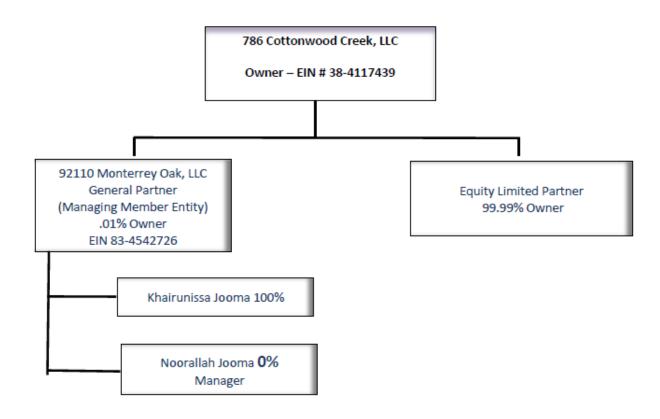

rdable Housing program. Shortly thereafter Freddie Mac will acquire the loan and the Department's related multifamily note from KeyBank where it is expected to be securitized with other loans. KeyBank Real Estate Capital will remain as the servicer of the loan for Freddie Mac, who will be the permanent lender and bondholder. The multifamily note will have an interest rate of approximately 3.53% (as more appropriately described in the bond resolution attached hereto), with a 15-year term, 35-year amortization and maturity date of May 1, 2038.

A copy of the Exhibits recommended to be approved by the Board as referenced in Resolution No. 20-012 can be found online at TDHCA's Board Meeting Information Center website at <u>http://www.tdhca.state.tx.us/board/meetings.htm</u>.

# **Exhibit A**



#### **RESOLUTION NO. 20-012**

RESOLUTION AUTHORIZING AND APPROVING THE ISSUANCE, SALE AND DELIVERY OF TEXAS DEPARTMENT OF HOUSING AND COMMUNITY AFFAIRS MULTIFAMILY NOTE (THE RESERVES AT SAN MARCOS APARTMENTS), SERIES 2020; APPROVING THE FORM AND SUBSTANCE AND AUTHORIZING THE EXECUTION AND DELIVERY OF DOCUMENTS AND INSTRUMENTS PERTAINING THERETO; AUTHORIZING AND RATIFYING OTHER ACTIONS AND DOCUMENTS; AND CONTAINING OTHER PROVISIONS RELATING TO THE SUBJECT

WHEREAS, the Texas Department of Housing and Community Affairs (the "Department") has been duly created and organized pursuant to and in accordance with the provisions of Chapter 2306, Texas Government Code, as amended (the "Act"), for the purpose, among others, of providing a means of financing the costs of residential ownership, dev