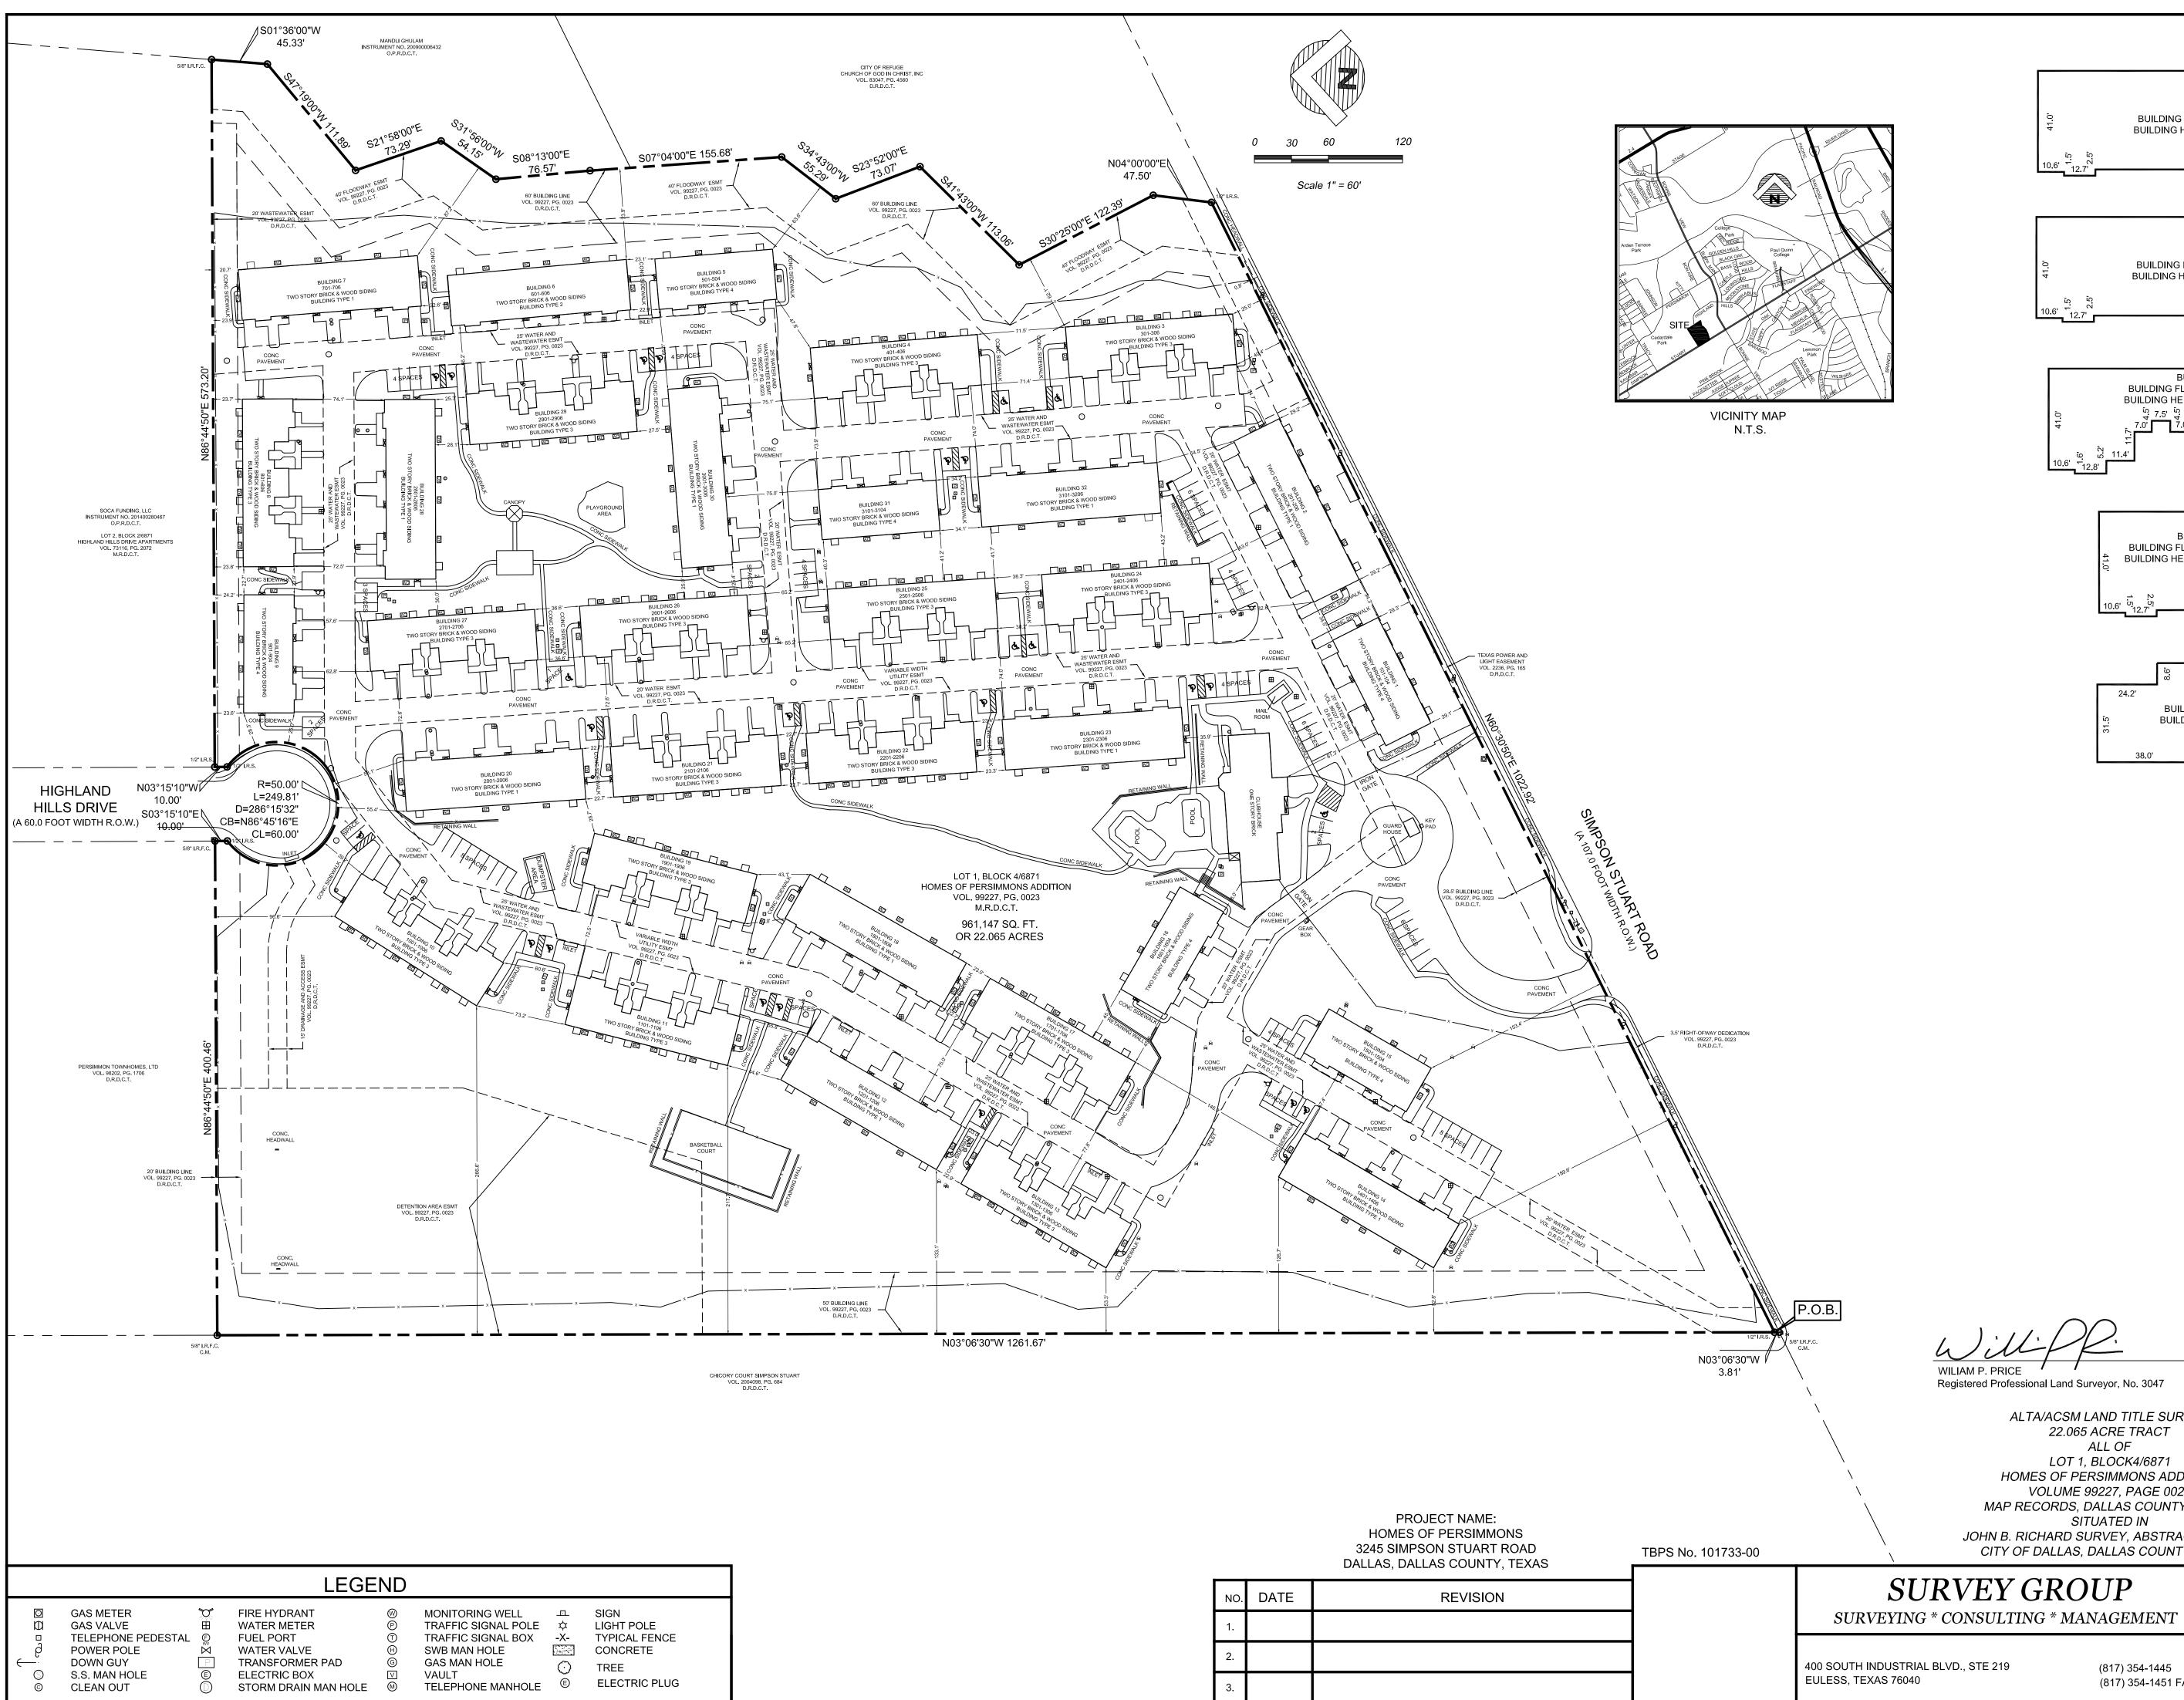

#### BACKGROUND

Homes of Persimmons was approved in 1998 for an award of 9% Housing Tax Credits to construct 180 multifamily housing units in Dallas, Dallas County, on a tract of land described as 44.8664 acres in the LURA. In a letter dated February 6, 2020, John C. Shackelford, representative for Joseph Kemp, President of the General Partner for the Development Owner, requested to amend the Application to release 22.871 acres of unimproved and unused land encumbered by the LURA, and leave 22.065 acres encumbered by the LURA.

Surveys were provided that identify the developed section of the site as 22.065 acres (Developed Acreage) and the undeveloped section as 22.871 acres (Undeveloped Acreage). Due to changes that occurred when resurveying the sites, there is a 0.0696-acre difference in the combined acreage from the original 44.8664 acres encumbered by the LURA. Mr. Shackelford states the Undeveloped Acreage is currently not benefiting the Development and that no aspects of the Development will be affected by the removal of the Undeveloped Acreage is currently not benefiting the Development, this land would better serve the public if released. Information provided indicates the Owner has entered into contract to sell the Undeveloped Acreage to NRP Properties LLC (NRP). Mr. Shackelford states that NRP is interested in using the land to build an affordable senior living community, but nothing is finalized yet.

The removal of the Undeveloped Acreage results in a 50.82% reduction to the 44.8664 acres encumbered by the LURA and a 103.34% increase in the residential density. Board approval is required for a modification of the residential density of at least five percent as directed in Tex. Gov't Code 2306.6712(d)(6) and 10 TAC 10.405(a)(4)(F).

Staff recommends approval of the requested material amendment to the Application, which will result in an amendment to the HTC LURA for the Development to only encumber the Developed Acreage of 22.065.