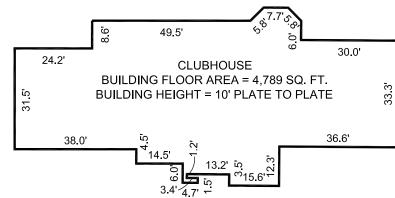

defined in 10 TAC §11.1(d)(22). The revised design plans include a 16.67% increase in the area of the clubhouse from 3,000 to 3,500 square feet. The increase is the result of an improved floorplan that includes the addition of an office and a workroom to the administration section of the clubhouse. However, the material change to the Common Area is the result of a reduction in the breezeways/corridors/stairs from 23,623 to 20,679 square feet (a 12.46% reduction). Mr. Forslund stated that the reductions are to improve life, safety, and efficiency of the buildings. He explained that in the original design, the breezeways contained multiple alcoves that they discovered would be difficult to adequately light, ventilate, and provide visibility. Therefore, the revised plans include a more simplified and traditional design of the breezeways. The result is a 2,944 square foot reduction in the breezeways for a net reduction of 9.18%, or 2,444 square feet, in the Common Areas. A comparison of original and revised Common Area is identified in the following table:

| Material Alterations as defined in Tex. Gov't Co | Material Alterations as defined in Tex. Gov't Code §2306.6712(d)(4) and 10 TAC §10.405(a)(4)(D) |  |  |  |  |  |
|--------------------------------------------------|-------------------------------------------------------------------------------------------------|--|--|--|--|--|
| Application                                      | Amendment                                                                                       |  |  |  |  |  |
| Common Area:                                     | Common Area                                                                                     |  |  |  |  |  |
| Clubhouse 3,000 s.f.                             | Clubhouse 3,500 s.f.                                                                            |  |  |  |  |  |
| Breezeway / Corridor / Stairs 23,623 s.f.        | Breezeway / Corridor / Stairs 20,679 s.f.                                                       |  |  |  |  |  |
| Total Common Area 26,623 s.f.                    | Total Common Area 24,179 s.f.                                                                   |  |  |  |  |  |
| Clubhouse:                                       | Clubhouse:                                                                                      |  |  |  |  |  |
|                                                  |                                                                                                 |  |  |  |  |  |
| 3,000 sf CLUBHOUSE                               | 3,500 SQ. FT. CLUBHOUSE                                                                         |  |  |  |  |  |