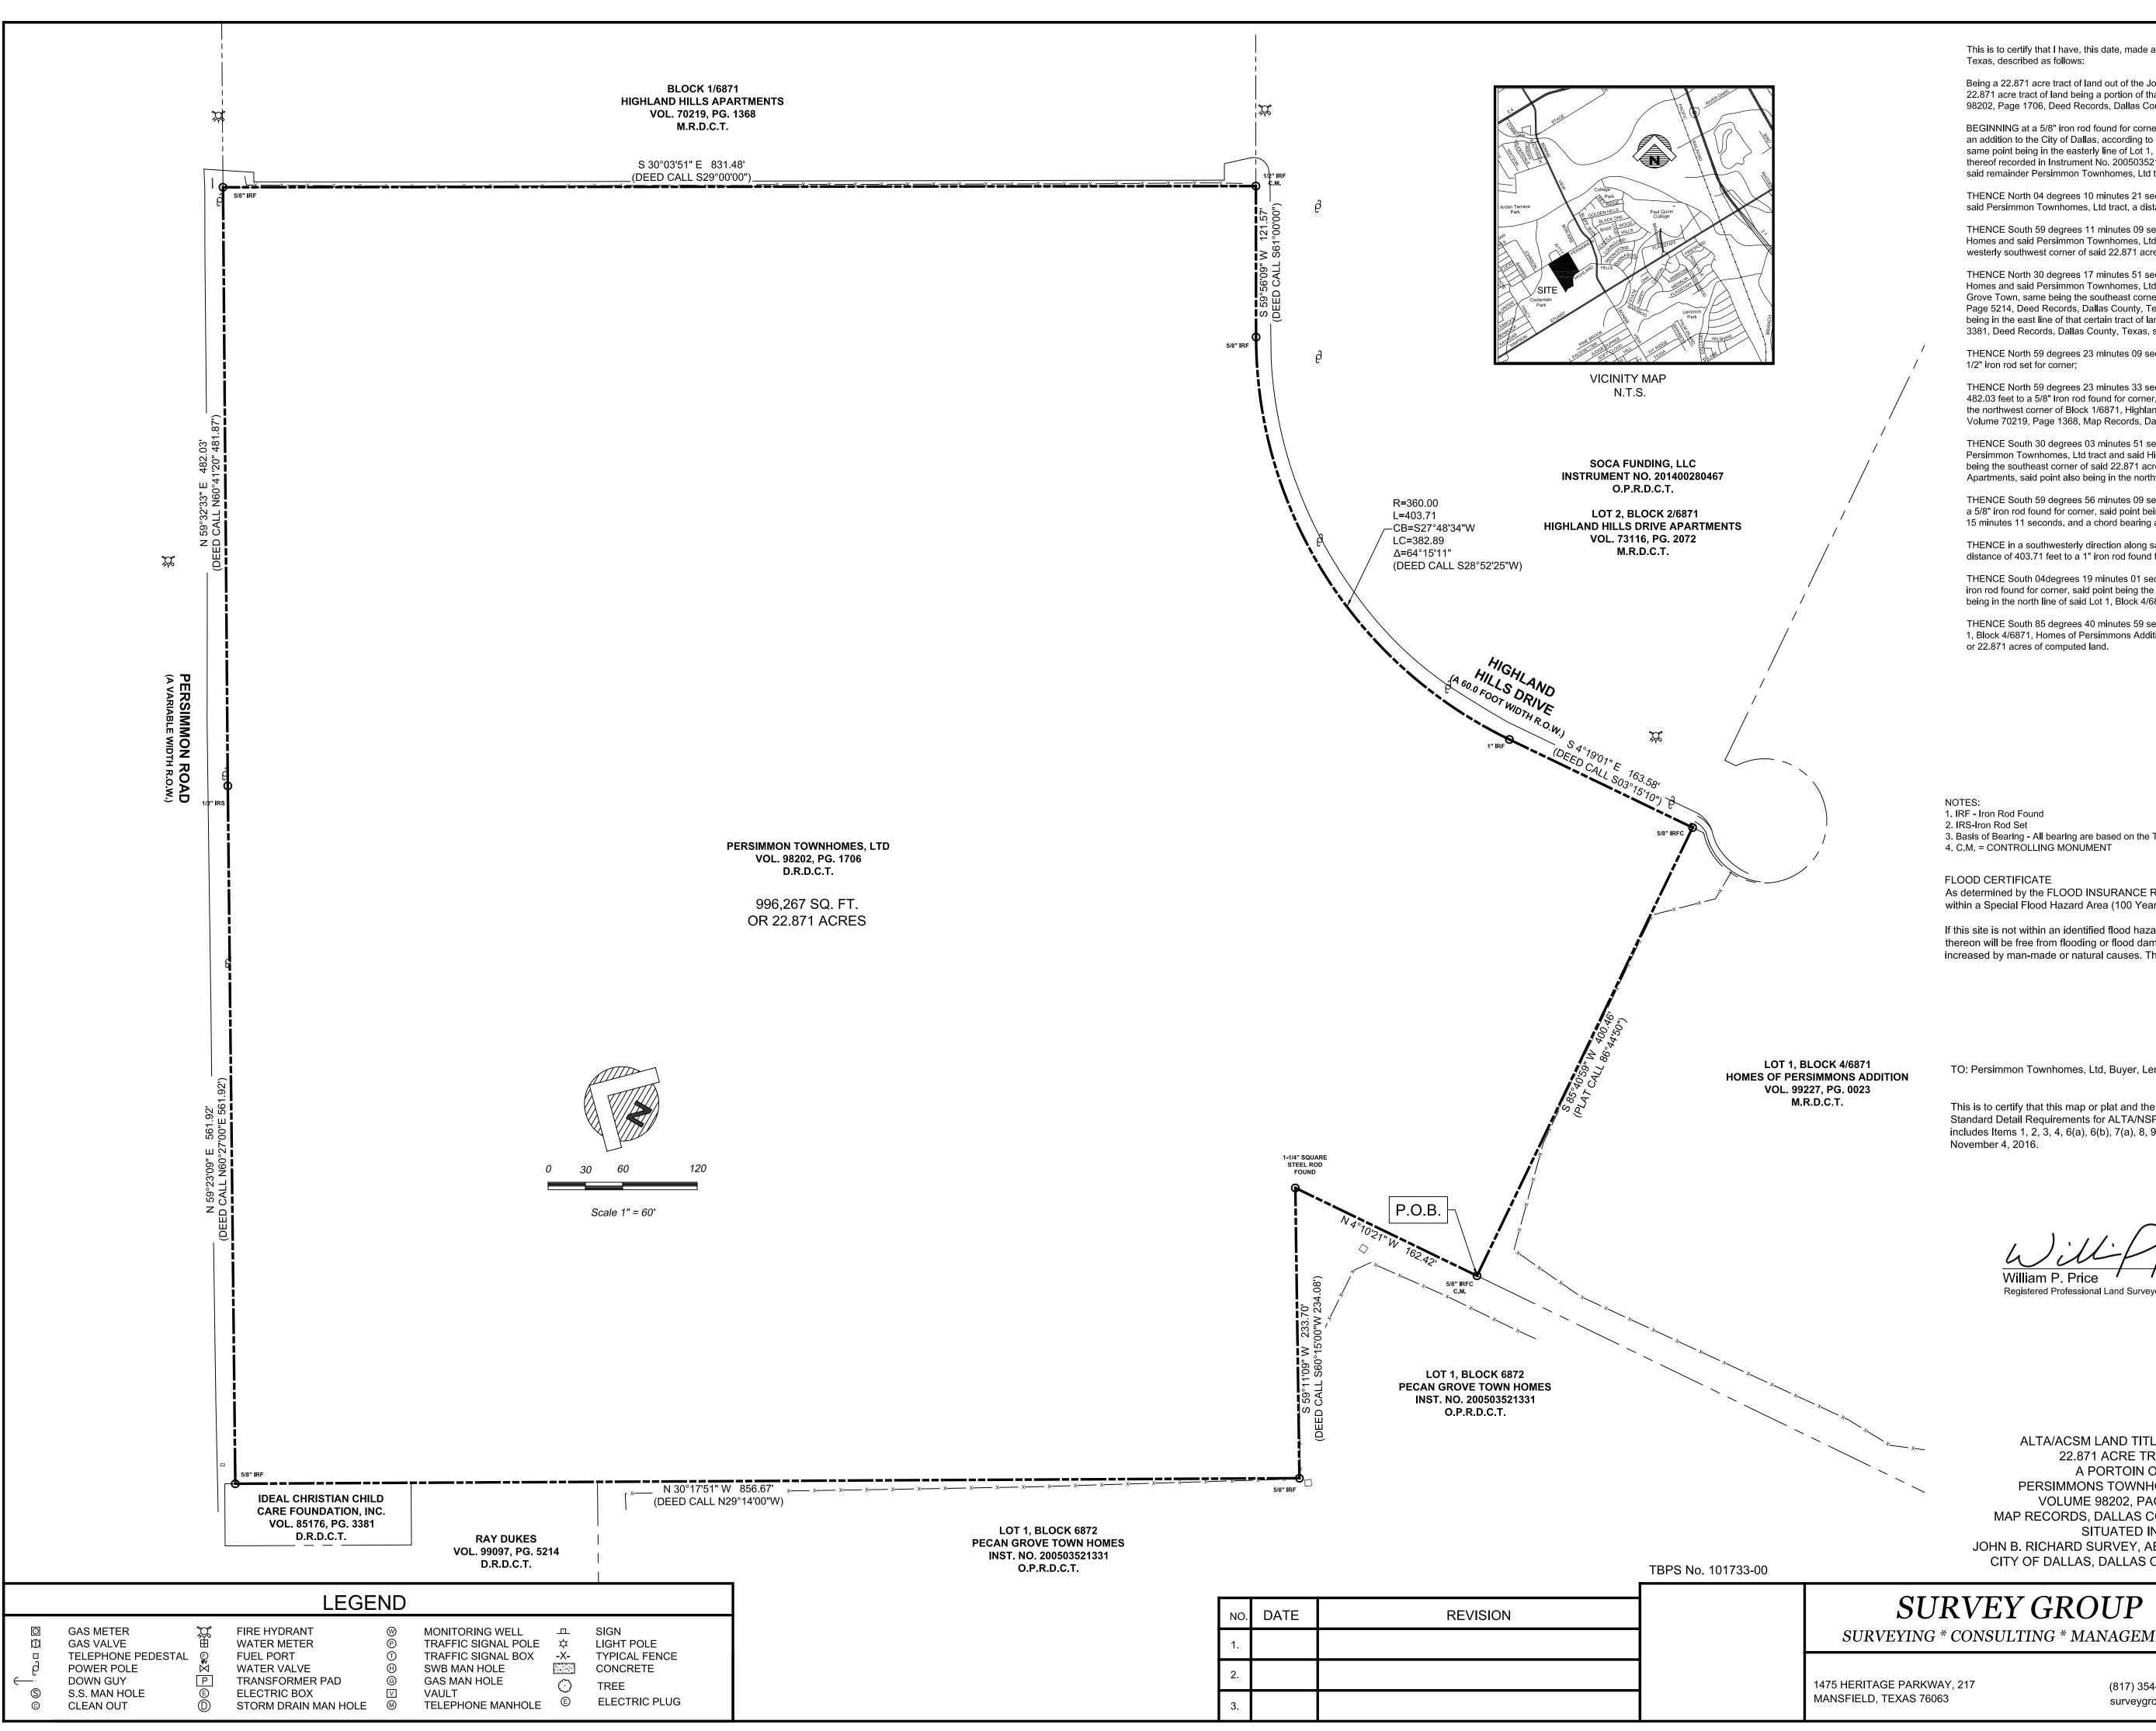

Being a 22.871 acre tract of land out of the John B. Richards Survey, Abstract No. 1192 in the City of Dallas, Dallas County, Texas, said 22.871 acre tract of land being a portion of that certain tract of land conveyed to Persimmon Townhomes, Ltd by deed as recorded in Volume 98202, Page 1706, Deed Records, Dallas County, Texas and being more particularly described as follows:

BEGINNING at a 5/8" iron rod found for corner, said point being the northwest corner of Lot 1, Block 4/6871, Homes of Persimmons Addition, an addition to the City of Dallas, according to the plat thereof recorded in Volume 99227, Page 0023, Map Records, Dallas County, Texas, same point being in the easterly line of Lot 1, Block 6872, Pecan Grove Town Homes, an addition to the City of Dallas, according to the plat thereof recorded in Instrument No. 200503521331, Official Public Records, Dallas County, Texas, said point also being the southwest corner of said remainder Persimmon Townhomes, Ltd tract;

THENCE North 04 degrees 10 minutes 21 seconds West, along the common line of said Lot 1, Block 6872, Pecan Grove Town Homes and said Persimmon Townhomes, Ltd tract, a distance of 162.42 feet to a 1-1/4" square steel rod found for corner;

THENCE South 59 degrees 11 minutes 09 seconds West, continuing along the common line of said Lot 1, Block 6872, Pecan Grove Town Homes and said Persimmon Townhomes, Ltd tract, a distance of 233.70 feet to a 5/8" iron rod found for corner, said point being the most westerly southwest corner of said 22.871 acre tract of land being described;

THENCE North 30 degrees 17 minutes 51 seconds West, continuing along the common line of said Lot 1, Block 6872, Pecan Grove Town Homes and said Persimmon Townhomes, Ltd tract, passing a 1/2" iron rod found at the northeast corner of said Lot 1, Block 6872, Pecan Grove Town, same being the southeast corner of that certain tract of land conveyed to Ray Dukes by deed as recorded in Volume 99097, Page 5214, Deed Records, Dallas County, Texas and continuing for a total distance of 856.67 feet to a 5/8" iron rod found for corner, said point being in the east line of that certain tract of land conveyed to Ideal Christian Child Foundation, Inc. by deed as recorded in Volume 85176, Page 3381, Deed Records, Dallas County, Texas, same point being in the southeasterly line of Persimmon Road (a variable width right-of-way);

THENCE North 59 degrees 23 minutes 09 seconds East, along the southeasterly line of said Persimmon Road, a distance of 561.92 feet to a

THENCE North 59 degrees 23 minutes 33 seconds East, continuing along the southeassterly line of said Persimmon Road, a distance of 482.03 feet to a 5/8" iron rod found for corner, said point being the northeast corner of said Persimmon Townhomes, Ltd tract, same point being the northwest corner of Block 1/6871, Highland Hills Apartments, an addition to the City of Dallas, according to the plat thereof recorded in Volume 70219, Page 1368, Map Records, Dallas County, Texas;

THENCE South 30 degrees 03 minutes 51 seconds East, departing the south line of said Persimmon Road, and along the common line of said Persimmon Townhomes, Ltd tract and said Highland Hills Apartments, a distance of 831.48 feet to a 1/2" iron rod found for corner, said point being the southeast corner of said 22.871 acre tract of land being described, same point being the southwest corner of said Highland Hills Apartments, said point also being in the northwesterly line of Highland Hills Drive (a 60.00 foot width right-of-way);

THENCE South 59 degrees 56 minutes 09 seconds West, along the northwesterly line of said Highland Hills Drive, a distance of 121.57 feet to a 5/8" iron rod found for corner, said point being the beginning of a curve to the left having a radius of 360.00 feet, a delta angle of 64 degrees 15 minutes 11 seconds, and a chord bearing and distance of South 27 degrees 48 minutes 34 seconds West, 382.89 feet;

THENCE in a southwesterly direction along said curve to the left and continuing along the northwesterly line of said Highland Hills Drive, an arc distance of 403.71 feet to a 1" iron rod found for corner;

THENCE South 04degrees 19 minutes 01 seconds East, along the westerly line of said Highland Hills Drive, a distance of 163.58 feet to a 5/8" iron rod found for corner, said point being the most southerly southeast corner of said 22.871 acre tract of land being described, same point being in the north line of said Lot 1, Block 4/6871, Homes of Persimmons Addition;

THENCE South 85 degrees 40 minutes 59 seconds West, along the common line of said 22.871 acre tract of land being described an said Lot 1, Block 4/6871, Homes of Persimmons Addition, a distance of 400.46 feet to the POINT OF BEGINNING, and containing 996,267 square feet