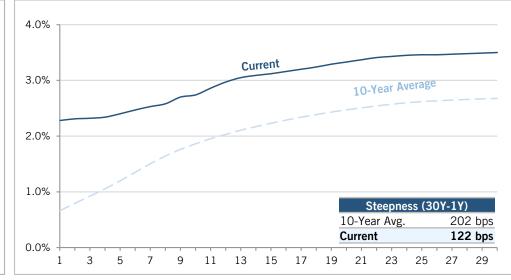

#### **PROGRAMMATIC IMPACT**

Fiscal Year 2022 Reporting Period (9/1/2021 – 8/31/2022)

| Owner Financing and Down Payment30-year, fixed interest rate mortgage loansMortgage credit certificatesDown payment, closing cost assistanceHomebuyer educationPrograms:Single Family HomeownershipExpended Funds:\$1,717,482,979Total Households Served:7,835                                                                                   | Energy Related Assistance• Utility bill payment assistance• Energy consumption education• Weatherization for energy efficiencyPrograms:• Comprehensive Energy Assistance Program (CEAP)• Weatherization Assistance Program (WAP)Expended CEAP Funds:\$298,315,681Total Households Served:225,506                                                                                                                      |
|--------------------------------------------------------------------------------------------------------------------------------------------------------------------------------------------------------------------------------------------------------------------------------------------------------------------------------------------------|-----------------------------------------------------------------------------------------------------------------------------------------------------------------------------------------------------------------------------------------------------------------------------------------------------------------------------------------------------------------------------------------------------------------------|
| Multifamily New Construction• Affordable rental units financed and developedPrograms:• 9% Housing Tax Credits (HTC)• 4% Housing Tax Credits (HTC)• Multifamily Bonds• Multifamily Direct Loan Program*Expended Funds:\$85,862,149Total Households Served:8,362                                                                                   | Homelessness Services <ul> <li>Shelter building rehabilitation, conversion, operations</li> <li>Essential services e.g., health services, transportation, job training, employment services</li> </ul> Programs: <ul> <li>Emergency Solutions Grant Program (ESG)</li> <li>Homeless Housing and Services Program (HHSP)</li> <li>Expended Funds: \$55,595,818</li> <li>Total Individuals Served: 51,434</li> </ul>    |
| Multifamily Rehab Construction• Affordable rental units financed and rehabilitatedPrograms:• 9% Housing Tax Credits (HTC)• 4% Housing Tax Credits (HTC)• Multifamily BondsExpended Funds:\$130,482,633Total Households Served:4,225                                                                                                              | Supportive ServicesProvides administrative support for essential services for low<br>income individuals through Community Action AgenciesProgram:• Community Services Block Grant Program (CSBG)<br>Expended Funds:£xpended Funds:\$40,489,171<br>Total Individuals Served:426,412                                                                                                                                    |
| Owner Rehabilitation Assistance• Home rehabilitation, reconstruction• Manufactured housing unit replacement• Accessibility modifications e.g., ramp, grab bar installation <i>Programs:</i> • Homeowner Reconstruction Assistance Program (HRA)*• Amy Young Barrier Removal Program<br>Expended Funds:\$8,171,539<br>Total Households Served:104 | Rental Assistance• Short, long term rent payment help• Assistance linked with services, Transitional assistance• Security, utility depositsPrograms:• Tenant-Based Rental Assistance (TBRA)*• Section 8 Housing Choice Vouchers• Section 811Expended Funds:\$14,331,454Total Households Served:4,294                                                                                                                  |
| Single Family Development• Single family development, reconstruction, rehabilitation• NSP, Do-it-yourself, "sweat equity" construction (bootstrap), rehabilitation, Contract for Deed refinancePrograms:• Single Family Development Program (SFD)*• Contract for Deed (CFD)Expended Funds:\$1,633,500Total Households Served:33                  | Total Expended Funds: \$2,373,073,932Total Households Served: 728,205All FY2022 data as reported in TDHCA's 2022performance measures.Note: Some households may have been served by<br>more than one TDHCA program. For some<br>programs, allocation is used as a proxy for<br>expenditures. Because of timing of funds request,<br>the funds expended for the quarter may be<br>readjusted substantially by year end. |