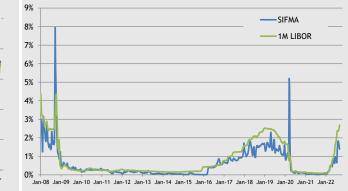

%    |  |  |  |  |  |
| 7                  | 3.52% | 3.61%    |  |  |  |  |  |
| 10                 | 3.41% | 3.71%    |  |  |  |  |  |
|                    |       |          |  |  |  |  |  |

| Gener      | ic GO Credit Spreads* |        |        |  |  |  |  |  |
|------------|-----------------------|--------|--------|--|--|--|--|--|
| Years      | AA                    | Α      | BBB    |  |  |  |  |  |
| 10         | 22 bps                | 42 bps | 89 bps |  |  |  |  |  |
| 20         | 35 bps                | 56 bps | 95 bps |  |  |  |  |  |
| 30         | 36 bps                | 56 bps | 95 bps |  |  |  |  |  |
| *Source: T | homson R              | euters |        |  |  |  |  |  |

\*Represents reset on September 07, 2022, effective from September 08, 2022 to September 14, 2022







THIS MESSAGE CONTAINS INSUFFICIENT INFORMATION TO MAKE AN INVESTMENT DECISION.

Jefferies' Municipal Securities Group is providing this material for informational purposes only. It reflects data as of the date and time identified above, and we do not undertake any obligation to update it. The data underlying the information has been obtained from public sources believed to be reliable, but we do not guarantee its accuracy. This material is not a research product of Jefferies' Municipal Securities Group and it should not be regarded as research or a research report. This is not a solicitation of any transaction. Jefferies Aunicipal Securities Group and its affiliates may trade or make markets as principal or otherwise in financial instruments referred to herein. Jefferies AAA scale is r