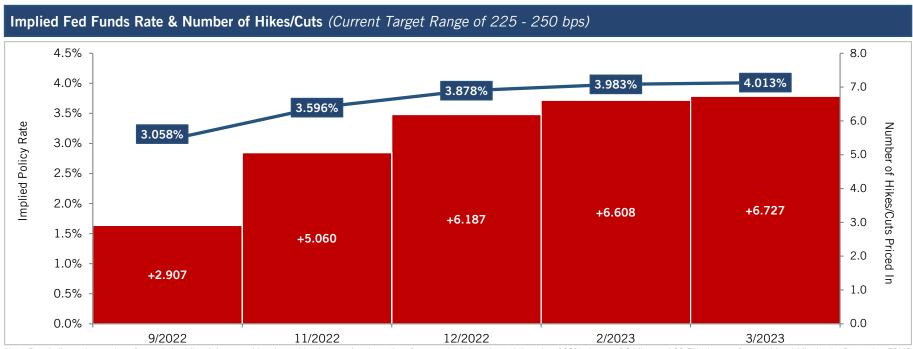

| 243 b                     |  |  |  |
| O-Year Average     |          |                           | 202 t                     |  |  |  |
| /1/2022            |          |                           | 146 t                     |  |  |  |

## **Jefferies**

122 bps

Current

### **Municipal Supply and Demand**



### Redemptions for 2022 peaked in April, and are expected to drop from September through October



Source: Bloomberg as of 9/9/2022



Source: EPFR as of 9/9/2022; <sup>1</sup>Includes monthly and weekly funds which report through September 7th

## Average municipal daily trading volume through August is \$13.6 billion, compared to \$8.8 billion over the same period in 2021



Source: SIFMA as of 9/9/2022

## Jefferies

### **Economic Activity and Consensus Forecasts**



Note: Bars indicate the number of cumulative hikes (+) or cuts (-) estimated by the associated meeting; for example, it is estimated there is a 100% chance of 2 hikes and 90.7% chance of an additional hike by the September FOMC meeting. Lines indicate the Fed Funds Rate expected after the corresponding FOMC meeting; for example, the implied policy rate for the September FOMC meeting is 3.058%.

### Percent Chance of Rate Hike/Cut

|            | 9/2022 | 11/2022 | 12/2022 | 2/2023 | 3/2023 |
|------------|--------|---------|---------|--------|--------|
| 25-bp Hike | 100.0% | 100.0%  | 100.0%  | 42.1%  | 11.9%  |
| 50-bp Hike | 100.0% | 100.0%  | 12.8%   |        |        |
| 75-bp Hike | 90.7%  | 15.3%   |         |        |        |

### Market Consensus Interest Rate Forecasts

|