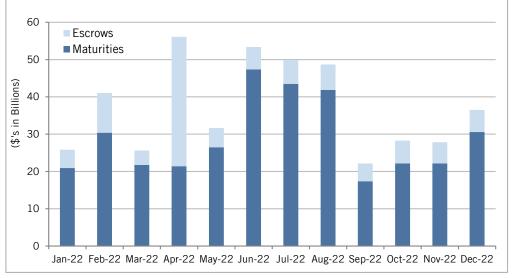

|  |  |  |
| 29                 | 2.860%   | + 63 bps                  | 3.490%                    |  |  |  |
| 30                 | 2.870%   | + 63 bps                  | 3.500%                    |  |  |  |
|                    |          | MMD -1 Year MMD           |                           |  |  |  |
| O-Year Average     |          |                           | 243 b                     |  |  |  |
| O-Year Average     |          |                           | 202 t                     |  |  |  |
| /1/2022            |          |                           | 146 t                     |  |  |  |

## **Jefferies**

122 bps

Current

### **Municipal Supply and Demand**



### Redemptions for 2022 peaked in April, and are expected to drop from September through October



Source: Bloomberg as of 9/9/2022



Source: EPFR as of 9/9/2022; <sup>1</sup>Includes monthly and weekly funds which report through September 7th

## Average municipal daily trading volume through August is \$13.6 billion, compared to \$8.8 billion over the same period in 2021



Source: SIFMA as of 9/9/2022

## Jefferies

### **Economic Activity and Consensus Forecasts**



Note: Bars indicate the number of cumulative hikes (+) or cuts (-) estimated by the associated meeting; for example, it is estimated there is a 100% chance of 2 hikes and 90.7% chance of an additional hike by the September FOMC meeting. Lines indicate the Fed Funds Rate expected after the corresponding FOMC meeting; for example, the implied policy rate for the September FOMC meeting is 3.058%.

### Percent Chance of