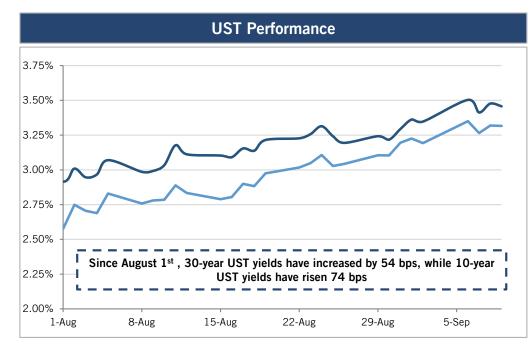

#### **PROGRAMMATIC IMPACT**

Fiscal Year 2022 Reporting Period (9/1/2021 – 8/31/2022)

| Owner Financing and Down Payment30-year, fixed interest rate mortgage loansMortgage credit certificatesDown payment, closing cost assistanceHomebuyer educationPrograms:Single Family HomeownershipExpended Funds:\$1,717,482,979Total Households Served:7,835                                                                                   | Energy Related Assistance• Utility bill payment assistance• Energy consumption education• Weatherization for energy efficiencyPrograms:• Comprehensive Energy Assistance Program (CEAP)• Weatherization Assistance Program (WAP)Expended CEAP Funds:\$298,315,681Total Households Served:225,506                                                                                                                      |
|--------------------------------------------------------------------------------------------------------------------------------------------------------------------------------------------------------------------------------------------------------------------------------------------------------------------------------------------------|-----------------------------------------------------------------------------------------------------------------------------------------------------------------------------------------------------------------------------------------------------------------------------------------------------------------------------------------------------------------------------------------------------------------------|
| Multifamily New Construction• Affordable rental units financed and developedPrograms:• 9% Housing Tax Credits (HTC)• 4% Housing Tax Credits (HTC)• Multifamily Bonds• Multifamily Direct Loan Program*Expended Funds:\$85,862,149Total Households Served:8,362                                                                                   | Homelessness Services <ul> <li>Shelter building rehabilitation, conversion, operations</li> <li>Essential services e.g., health services, transportation, job training, employment services</li> </ul> Programs: <ul> <li>Emergency Solutions Grant Program (ESG)</li> <li>Homeless Housing and Services Program (HHSP)</li> <li>Expended Funds: \$55,595,818</li> <li>Total Individuals Served: 51,434</li> </ul>    |
| Multifamily Rehab Construction• Affordable rental units financed and rehabilitatedPrograms:• 9% Housing Tax Credits (HTC)• 4% Housing Tax Credits (HTC)• Multifamily BondsExpended Funds:\$130,482,633Total Households Served:4,225                                                                                                              | Supportive ServicesProvides administrative support for essential services for low<br>income individuals through Community Action AgenciesProgram:• Community Services Block Grant Program (CSBG)<br>Expended Funds:£xpended Funds:\$40,489,171<br>Total Individuals Served:426,412                                                                                                                                    |
| Owner Rehabilitation Assistance• Home rehabilitation, reconstruction• Manufactured housing unit replacement• Accessibility modifications e.g., ramp, grab bar installation <i>Programs:</i> • Homeowner Reconstruction Assistance Program (HRA)*• Amy Young Barrier Removal Program<br>Expended Funds:\$8,171,539<br>Total Households Served:104 | Rental Assistance• Short, long term rent payment help• Assistance linked with services, Transitional assistance• Security, utility depositsPrograms:• Tenant-Based Rental Assistance (TBRA)*• Section 8 Housing Choice Vouchers• Section 811Expended Funds:\$14,331,454Total Households Served:4,294                                                                                                                  |
| Single Family Development• Single family development, reconstruction, rehabilitation• NSP, Do-it-yourself, "sweat equity" construction (bootstrap), rehabilitation, Contract for Deed refinancePrograms:• Single Family Development Program (SFD)*• Contract for Deed (CFD)Expended Funds:\$1,633,500Total Households Served:33                  | Total Expended Funds: \$2,373,073,932Total Households Served: 728,205All FY2022 data as reported in TDHCA's 2022performance measures.Note: Some households may have been served by<br>more than one TDHCA program. For some<br>programs, allocation is used as a proxy for<br>expenditures. Because of timing of funds request,<br>the funds expended for the quarter may be<br>readjusted substantially by year end. |