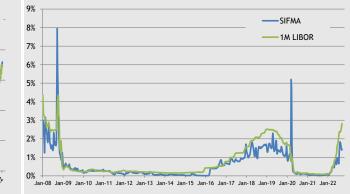

| 3.70% | 3.80%    |  |  |  |
| 5                  | 3.60% | 3.81%    |  |  |  |
| 7                  | 3.53% | 3.64%    |  |  |  |
| 10                 | 3.41% | 3.70%    |  |  |  |
|                    |       |          |  |  |  |

| Generic GO Credit Spreads* |        |        |        |  |  |
|----------------------------|--------|--------|--------|--|--|
| Years                      | AA     | Α      | BBB    |  |  |
| 10                         | 22 bps | 42 bps | 89 bps |  |  |
| 20                         | 35 bps | 56 bps | 95 bps |  |  |
| 30                         | 36 bps | 56 bps | 95 bps |  |  |
| *Source: Thomson Reuters   |        |        |        |  |  |

\*Represents reset on September 14, 2022, effective from September 15, 2022 to September 21, 2022







THIS MESSAGE CONTAINS INSUFFICIENT INFORMATION TO MAKE AN INVESTMENT DECISION.

Jefferies' Municipal Securities Group is providing this material for informational purposes only. It reflects data as of the date and time identified above, and we do not undertake any obligation to update it. The data underlying the information has been obtained from public sources believed to be reliable, but we do not guarantee its accuracy. This material is not a research product of Jefferies' Municipal Securities Group and it should not be regarded as research report. This is not a solicitation of any transaction. Jefferies' Municipal Securities Group and its aprincipal or otherwise in financial instruments referred to herein. Jefferies' AAA scale is reflective of a AAA state GO and assumes a 5% coupon