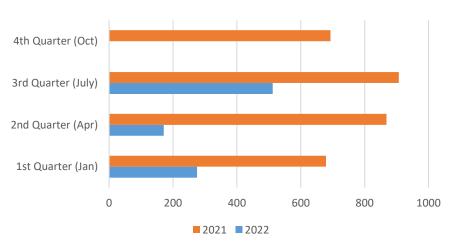

e news media totaled 37 references in September 2022. Several TDHCA programs and the Texas Homeowner Assistance Fund dominated the news cycle. All positive news mentions stemmed from TDHCA providing additional funding to the Texas Access to Justice Foundation through the Housing Stability Services Program (funded through Emergency Rental Assistance).

For comparison purposes, the September 2022 news mentions were fewer than in September 2021 (93 total; 70 related to TRR).

The following table illustrates the number of news mentions during each month or quarter of 2022 compared to 2021. There were 512 news articles mentioning TDHCA and/or related programs reported for the third quarter of 2022 (July-September), a decline as compared to the 907 news mentions for the same timeframe in 2021.



### TDHCA News Trends

### Social media:

Through September 2022, TDHCA has nearly 3,400 followers to its Twitter account and 6,700 followers to its Facebook account. TDHCA's YouTube channel had more than 4,500 views in September. The following is a summary analysis of TDHCA's efforts to engage stakeholders and the public on federal and state resources, initiatives, and programs.

| Month/Yr      | Posts | Clicks | Engagements | Shared posts | Liked posts |  |  |  |  |  |
|---------------|-------|--------|-------------|--------------|-------------|--|--|--|--|--|
| January 2022  | 35    | 14     | 118         | 12           | 46          |  |  |  |  |  |
| February 2022 | 47    | 70     | 42          | 2            | 16          |  |  |  |  |  |
| March 2022    | 66    | 43     | 131