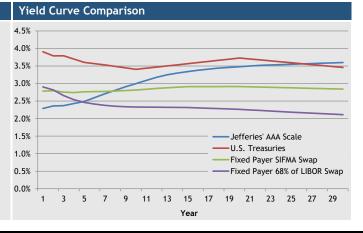

| 3.70% | 3.80%    |  |  |  |
| 5                  | 3.60% | 3.81%    |  |  |  |
| 7                  | 3.53% | 3.64%    |  |  |  |
| 10                 | 3.41% | 3.70%    |  |  |  |
|                    |       |          |  |  |  |

| Generic GO Credit Spreads* |        |        |        |  |  |
|----------------------------|--------|--------|--------|--|--|
| Years                      | AA     | Α      | BBB    |  |  |
| 10                         | 22 bps | 42 bps | 89 bps |  |  |
| 20                         | 35 bps | 56 bps | 95 bps |  |  |
| 30                         | 36 bps | 56 bps | 95 bps |  |  |
| *Source: Thomson Reuters   |        |        |        |  |  |

\*Represents reset on September 14, 2022, effective from September 15, 2022 to September 21, 2022







THIS MESSAGE CONTAINS INSUFFICIENT INFORMATION TO MAKE AN INVESTMENT DECISION.

Jefferies' Municipal Securities Group is providing this material for informational purposes only. It reflects data as of the date and time identified above, and we do not undertake any obligation to update it. The data underlying the information has been obtained from public sources believed to be reliable, but we do not guarantee its accuracy. This material is not a research product of Jefferies' Municipal Securities Group and it should not be regarded as research report. This is not a solicitation of any transaction. Jefferies' Municipal Securities Group and its aprincipal or otherwise in financial instruments referred to herein. Jefferies' AAA scale is reflective of a AAA state GO and assumes a 5% coupon a