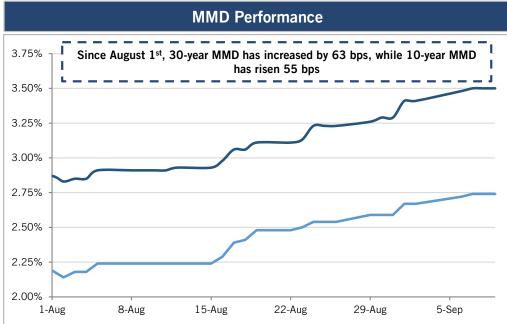

en if Jefferies has been advised of the possibility of such damages. Jefferies will have no responsibility to inform the user of any difficulties experienced by Jefferies or third parties with respect to the use of the materials or to take any action in connection therewith.

As permitted by law, we may share information about you with other companies affiliated with Jefferies, that is, companies that are owned or controlled by Jefferies Group LLC. You may instruct us not to share information with our affiliates for certain purposes by contacting the sender of this presentation.

**Jefferies** 

### **Benchmark Rates**





MMD/UST (YTD)

Shape of the MMD Yield Curve



**Jefferies** 

Source: Bloomberg and Thomson Reuters as of 9/9/2022

### Benchmark Rates Since August 1<sup>st</sup>





| MMD Curve Movement |          |                           |                           |  |  |  |
|--------------------|----------|---------------------------|---------------------------|--|--|--|
|                    | MM       | D (1 – 30 Years)          |                           |  |  |  |
| Year               | 8/1/2022 | 8/1/2022<br>Δ<br>9/9/2022 | Current MMD<br>(9/9/2022) |  |  |  |
| 1                  | 1.410%   | + 87 bps                  | 2.280%                    |  |  |  |
| 2                  | 1.610%   | + 70 bps                  | 2.310%                    |  |  |  |
| 3                  | 1.650%   | + 67 bps                  | 2.320%                    |  |  |  |
| 4                  | 1.760%   | + 58 bps                  | 2.340%                    |  |  |  |
| 5