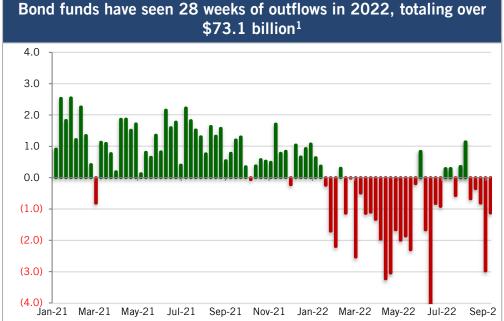

| 2.860%   | + 63 bps                  | 3.490%                    |  |  |  |
| 30                 | 2.870%   | + 63 bps                  | 3.500%                    |  |  |  |
|                    |          | MMD -1 Year MMD           |                           |  |  |  |
| O-Year Average     |          |                           | 243 b                     |  |  |  |
| O-Year Average     |          |                           | 202 t                     |  |  |  |
| /1/2022            |          |                           | 146 t                     |  |  |  |

## **Jefferies**

122 bps

Current

### **Municipal Supply and Demand**



### Redemptions for 2022 peaked in April, and are expected to drop from September through October



Source: Bloomberg as of 9/9/2022



Source: EPFR as of 9/9/2022; <sup>1</sup>Includes monthly and weekly funds which report through September 7th

## Average municipal daily trading volume through August is \$13.6 billion, compared to \$8.8 billion over the same period in 2021



Source: SIFMA as of 9/9/2022

## Jefferies

### **Economic Activity and Consensus Forecasts**



Note: Bars indicate the number of cumulative hikes (+) or cuts (-) estimated by the associated meeting; for example, it is estimated there is a 100% chance of 2 hikes and 90.7% chance of an additional hike by the September FOMC meeting. Lines indicate the Fed Funds Rate expected after the corresponding FOMC meeting; for example, the implied policy rate for the September FOMC meeting is 3.058%.

### Percent Chance of Rate Hike/Cut

|            | 9/2022