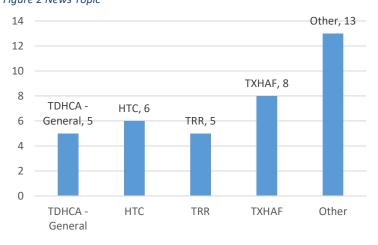

_o





# **TDHCA Outreach and Media Analysis,** September 2022

A compilation of TDHCA media analysis designed to enhance the awareness of TDHCA programs and services among key stakeholder groups and the general public, and outreach activities, such as trainings and webinars. The following is an analysis of print and broadcast news, and social media reporting for the time period of September 1 through September 30, 2022 (news articles that specifically mentioned the Department, Texas Rent Relief Program, Texas Homeowner Assistance and/or Texas Utility Help).

Total number of articles referencing TDHCA, TRR, TXHAF, TUH: 37 Breakdown by Medium:<sup>1</sup>

- Print: 4 (Editorials/Columnists = 0)
- Broadcast: 19
- Trade, Government or Internet-Based Publications: 14

Figure 1 News Tone







<sup>&</sup>lt;sup>1</sup> Broadcast numbers may represent instances in which TDHCA was referenced on a television or radio station's website, rather than in a specific broadcast news segment

#### Figure 3 Media Market



### Summary:

Reporting on activities by the news media totaled 37 references in September 2022. Several TDHCA programs and the Texas Homeowner Assistance Fund dominated the news cycle. All positive news mentions stemmed from TDHCA providing additional funding to the Texas Access to Justice Foundation through the Housing Stability Services Program (funded through Emergency Rental Assistance).

For comparison purposes, the September 2022 news mentions were fewer than in September 2021 (93 total; 70 related to TRR).

The following table illustrates the number of news men