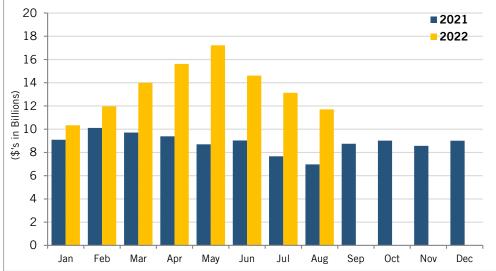

|                           |  |  |  |
| O-Year Average     |          |                           | 243 b                     |  |  |  |
| O-Year Average     |          |                           | 202 t                     |  |  |  |
| /1/2022            |          |                           | 146 t                     |  |  |  |

## **Jefferies**

122 bps

Current

### **Municipal Supply and Demand**



### Redemptions for 2022 peaked in April, and are expected to drop from September through October



Source: Bloomberg as of 9/9/2022



Source: EPFR as of 9/9/2022; <sup>1</sup>Includes monthly and weekly funds which report through September 7th

## Average municipal daily trading volume through August is \$13.6 billion, compared to \$8.8 billion over the same period in 2021



Source: SIFMA as of 9/9/2022

## Jefferies

### **Economic Activity and Consensus Forecasts**



Note: Bars indicate the number of cumulative hikes (+) or cuts (-) estimated by the associated meeting; for example, it is estimated there is a 100% chance of 2 hikes and 90.7% chance of an additional hike by the September FOMC meeting. Lines indicate the Fed Funds Rate expected after the corresponding FOMC meeting; for example, the implied policy rate for the September FOMC meeting is 3.058%.

### Percent Chance of Rate Hike/Cut

|            | 9/2022 | 11/2022 | 12/2022 | 2/2023 | 3/2023 |
|------------|--------|---------|---------|--------|--------|
| 25-bp Hike | 100.0% | 100.0%  | 100.0%  | 42.1%  | 11.9%  |
| 50-bp Hike | 100.0% | 100.0%  | 12.8%   |        |        |
| 75-bp Hike | 90.