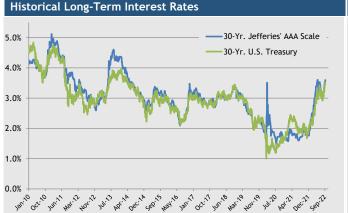

| 3.70% | 3.80%    |  |  |  |
| 5                  | 3.60% | 3.81%    |  |  |  |
| 7                  | 3.53% | 3.64%    |  |  |  |
| 10                 | 3.41% | 3.70%    |  |  |  |
|                    |       |          |  |  |  |

| Generic GO Credit Spreads* |        |        |        |  |  |
|----------------------------|--------|--------|--------|--|--|
| Years                      | AA     | Α      | BBB    |  |  |
| 10                         | 22 bps | 42 bps | 89 bps |  |  |
| 20                         | 35 bps | 56 bps | 95 bps |  |  |
| 30                         | 36 bps | 56 bps | 95 bps |  |  |
| *Source: Thomson Reuters   |        |        |        |  |  |

\*Represents reset on September 14, 2022, effective from September 15, 2022 to September 21, 2022







THIS MESSAGE CONTAINS INSUFFICIENT INFORMATION TO MAKE AN INVESTMENT DECISION.

Jefferies' Municipal Securities Group is providing this material for informational purposes only. It reflects data as of the date and time identified above, and we do not undertake any obligation to update it. The data underlying the information has been obtained from public sources believed to be reliable, but we do not guarantee its accuracy. This material is not a research product of Jefferies' Municipal Securities Group and it should not be regarded as research report. This is not a solicitation of any transaction. Jefferies' Municipal Securities Group and its aprincipal or otherwise in financial instruments referred to herein. Jefferies' AAA scale is reflective of a AAA state GO and assumes a 5% coup