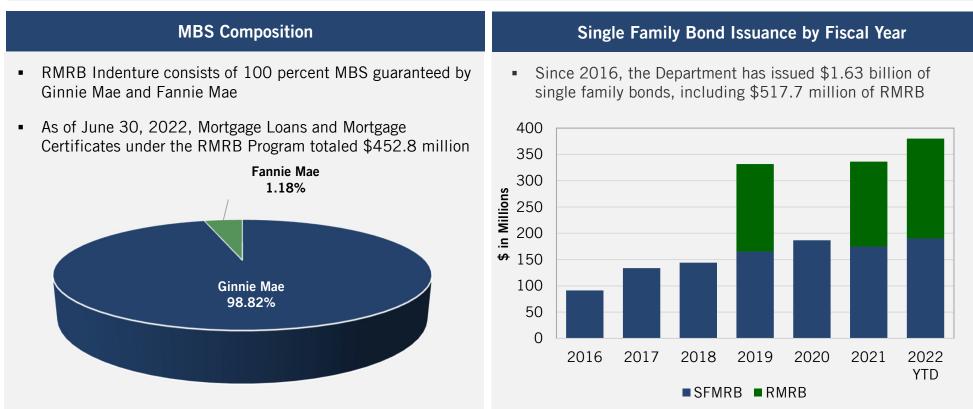

onds at various prepayment speeds

## **Issuer Overview**

### **Overview and Mission**

- Public and official agency of the State of Texas created on September 1, 1991; the Department is the successor agency to the Texas Housing Agency and the Texas Department of Community Affairs
- Mission of the TDHCA is to administer its assigned programs efficiently, transparently, and lawfully and to invest its resources strategically and develop high quality affordable housing which allows Texas communities to thrive
- Single family program loans are financed through the Department's Residential Mortgage Revenue Bond ("RMRB"), Single Family Mortgage Revenue Bond ("SFMRB") and Mortgage Credit Certificate ("MCC") programs and the sale of MBS

### The RMRB Program is rated Aaa (Moody's) and AA+ (S&P)



# **Social Bonds Designation**

|                                        | <ul> <li>Kestrel Verifiers has designated the Series 2022B Bonds as Social Bonds</li> </ul>                                                                                                                             |                                                                                                                                        |  |  |  |  |  |
|----------------------------------------|-------------------------------------------------------------------------------------------------------------------------------------------------------------------------------------------------------------------------|---------------------------------------------------------------------------------------------