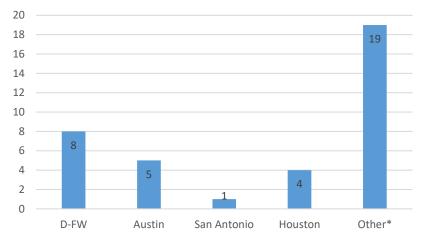

d outreach activities, such as trainings and webinars. The following is an analysis of print and broadcast news, and social media reporting for the time period of September 1 through September 30, 2022 (news articles that specifically mentioned the Department, Texas Rent Relief Program, Texas Homeowner Assistance and/or Texas Utility Help).

Total number of articles referencing TDHCA, TRR, TXHAF, TUH: 37 Breakdown by Medium:<sup>1</sup>

- Print: 4 (Editorials/Columnists = 0)
- Broadcast: 19
- Trade, Government or Internet-Based Publications: 14

Figure 1 News Tone







<sup>&</sup>lt;sup>1</sup> Broadcast numbers may represent instances in which TDHCA was referenced on a television or radio station's website, rather than in a specific broadcast news segment

#### Figure 3 Media Market



### Summary:

Reporting on activities by the news media totaled 37 references in September 2022. Several TDHCA programs and the Texas Homeowner Assistance Fund dominated the news cycle. All positive news mentions stemmed from TDHCA providing additional funding to the Texas Access to Justice Foundation through the Housing Stability Services Program (funded through Emergency Rental Assistance).

For comparison purposes, the September 2022 news mentions were fewer than in September 2021 (93 total; 70 related to TRR).

The following table illustrates the number of news mentions during each month or quarter of 2022 compared to 2021. There were 512 news articles mentioning TDHCA and/or related programs reported for the third quarter of 2022 (July-September), a decline as compared to the 907 ne