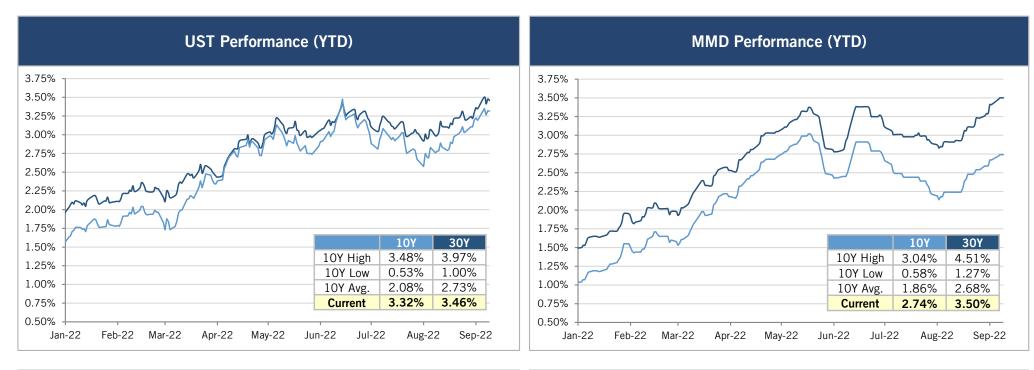

#### **PROGRAMMATIC IMPACT**

Fiscal Year 2022 Reporting Period (9/1/2021 – 8/31/2022)

| Owner Financing and Down Payment30-year, fixed interest rate mortgage loansMortgage credit certificatesDown payment, closing cost assistanceHomebuyer educationPrograms:Single Family HomeownershipExpended Funds:\$1,717,482,979Total Households Served:7,835                                                                                   | Energy Related Assistance• Utility bill payment assistance• Energy consumption education• Weatherization for energy efficiencyPrograms:• Comprehensive Energy Assistance Program (CEAP)• Weatherization Assistance Program (WAP)Expended CEAP Funds:\$298,315,681Total Households Served:225,506                                                                                                                      |
|--------------------------------------------------------------------------------------------------------------------------------------------------------------------------------------------------------------------------------------------------------------------------------------------------------------------------------------------------|-----------------------------------------------------------------------------------------------------------------------------------------------------------------------------------------------------------------------------------------------------------------------------------------------------------------------------------------------------------------------------------------------------------------------|
| Multifamily New Construction• Affordable rental units financed and developedPrograms:• 9% Housing Tax Credits (HTC)• 4% Housing Tax Credits (HTC)• Multifamily Bonds• Multifamily Direct Loan Program*Expended Funds:\$85,862,149Total Households Served:8,362                                                                                   | Homelessness Services <ul> <li>Shelter building rehabilitation, conversion, operations</li> <li>Essential services e.g., health services, transportation, job training, employment services</li> </ul> Programs: <ul> <li>Emergency Solutions Grant Program (ESG)</li> <li>Homeless Housing and Services Program (HHSP)</li> <li>Expended Funds: \$55,595,818</li> <li>Total Individuals Served: 51,434</li> </ul>    |
| Multifamily Rehab Construction• Affordable rental units financed and rehabilitatedPrograms:• 9% Housing Tax Credits (HTC)• 4% Housing Tax Credits (HTC)• Multifamily BondsExpended Funds:\$130,482,633Total Households Served:4,225                                                                                                              | Supportive ServicesProvides administrative support for essential services for low<br>income individuals through Community Action AgenciesProgram:• Community Services Block Grant Program (CSBG)<br>Expended Funds:£xpended Funds:\$40,489,171<br>Total Individuals Served:426,412                                                                                                                                    |
| Owner Rehabilitation Assistance• Home rehabilitation, reconstruction• Manufactured housing unit replacement• Accessibility modifications e.g., ramp, grab bar installation <i>Programs:</i> • Homeowner Reconstruction Assistance Program (HRA)*• Amy Young Barrier Removal Program<br>Expended Funds:\$8,171,539<br>Total Households Served:104 | Rental Assistance• Short, long term rent payment help• Assistance linked with services, Transitional assistance• Security, utility depositsPrograms:• Tenant-Based Rental Assistance (TBRA)*• Section 8 Housing Choice Vouchers• Section 811Expended Funds:\$14,331,454Total Households Served:4,294                                                                                                                  |
| Single Family Development• Single family development, reconstruction, rehabilitation• NSP, Do-it-yourself, "sweat equity" construction (bootstrap), rehabilitation, Contract for Deed refinancePrograms:• Single Family Development Program (SFD)*• Contract for Deed (CFD)Expended Funds:\$1,633,500Total Households Served:33                  | Total Expended Funds: \$2,373,073,932Total Households Served: 728,205All FY2022 data as reported in TDHCA's 2022performance measures.Note: Some households may have been served by<br>more than one TDHCA program. For some<br>programs, allocation is used as a proxy for<br>expenditures. Because of timing of funds request,<br>the funds expended for the quarter may be<br>readjusted substantially by year end. |