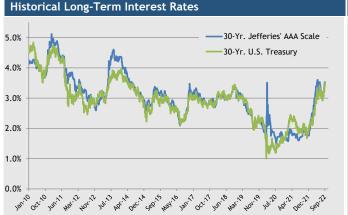

|
| 10                 | 3.36% | 3.65%    |  |  |  |  |  |
|                    |       |          |  |  |  |  |  |

| Gener          | eneric GO Credit Spreads* |        |        |  |  |  |  |  |  |
|----------------|---------------------------|--------|--------|--|--|--|--|--|--|
| Years AA A BBB |                           |        |        |  |  |  |  |  |  |
| 10             | 22 bps                    | 42 bps | 89 bps |  |  |  |  |  |  |
| 20             | 35 bps                    | 56 bps | 95 bps |  |  |  |  |  |  |
| 30             | 36 bps                    | 56 bps | 95 bps |  |  |  |  |  |  |
| *Source: T     | homson R                  | euters |        |  |  |  |  |  |  |

\*Represents reset on September 07, 2022, effective from September 08, 2022 to September 14, 2022







THIS MESSAGE CONTAINS INSUFFICIENT INFORMATION TO MAKE AN INVESTMENT DECISION.

Jefferies' Municipal Securities Group is providing this material for informational purposes only. It reflects data as of the date and time identified above, and we do not undertake any obligation to update it. The data underlying the information has been obtained from public sources believed to be reliable, but we do not guarantee its accuracy. This material is not a research product of Jefferies' Municipal Securities Group and it should not be regarded as research or a research report. This is not a solicitation of any transaction. Jefferies Aunicipal Securities Group and its affiliates may trade or make markets as principal or otherwise in financial instruments referred to herein. Jefferies AAA scale is