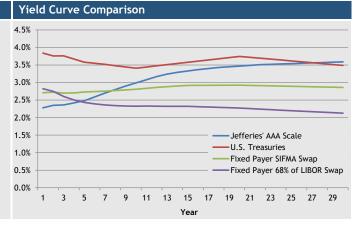

|  |  |  |  |  |
| 7                  | 3.52% | 3.61%    |  |  |  |  |  |
| 10                 | 3.41% | 3.71%    |  |  |  |  |  |
|                    |       |          |  |  |  |  |  |

| Gener      | ic GO Credit Spreads* |        |        |  |  |  |  |  |
|------------|-----------------------|--------|--------|--|--|--|--|--|
| Years      | AA                    | Α      | BBB    |  |  |  |  |  |
| 10         | 22 bps                | 42 bps | 89 bps |  |  |  |  |  |
| 20         | 35 bps                | 56 bps | 95 bps |  |  |  |  |  |
| 30         | 36 bps                | 56 bps | 95 bps |  |  |  |  |  |
| *Source: T | homson R              | euters |        |  |  |  |  |  |

\*Represents reset on September 07, 2022, effective from September 08, 2022 to September 14, 2022







THIS MESSAGE CONTAINS INSUFFICIENT INFORMATION TO MAKE AN INVESTMENT DECISION.

Jefferies' Municipal Securities Group is providing this material for informational purposes only. It reflects data as of the date and time identified above, and we do not undertake any obligation to update it. The data underlying the information has been obtained from public sources believed to be reliable, but we do not guarantee its accuracy. This material is not a research product of Jefferies' Municipal Securities Group and it should not be regarded as research or a research report. This is not a solicitation of any transaction. Jefferies Aunicipal Securities Group and its affiliates may trade or make markets as principal or otherwise in financial instruments referred to herein. Jefferies AAA scale is ref