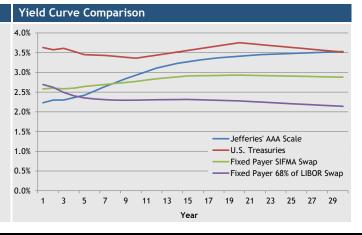

| 10                 | 3.36% | 3.65%    |  |  |  |  |  |
|                    |       |          |  |  |  |  |  |

| Gener          | eneric GO Credit Spreads* |        |        |  |  |  |  |  |  |
|----------------|---------------------------|--------|--------|--|--|--|--|--|--|
| Years AA A BBB |                           |        |        |  |  |  |  |  |  |
| 10             | 22 bps                    | 42 bps | 89 bps |  |  |  |  |  |  |
| 20             | 35 bps                    | 56 bps | 95 bps |  |  |  |  |  |  |
| 30             | 36 bps                    | 56 bps | 95 bps |  |  |  |  |  |  |
| *Source: T     | homson R                  | euters |        |  |  |  |  |  |  |

\*Represents reset on September 07, 2022, effective from September 08, 2022 to September 14, 2022







THIS MESSAGE CONTAINS INSUFFICIENT INFORMATION TO MAKE AN INVESTMENT DECISION.

Jefferies' Municipal Securities Group is providing this material for informational purposes only. It reflects data as of the date and time identified above, and we do not undertake any obligation to update it. The data underlying the information has been obtained from public sources believed to be reliable, but we do not guarantee its accuracy. This material is not a research product of Jefferies' Municipal Securities Group and it should not be regarded as research or a research report. This is not a solicitation of any transaction. Jefferies Aunicipal Securities Group and its affiliates may trade or make markets as principal or otherwise in financial instruments referred to herein. Jefferies AAA scale is ref