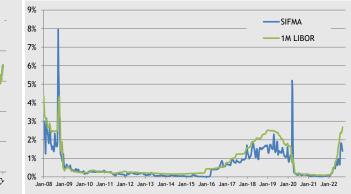

|
| 10                 | 3.36% | 3.65%    |  |  |  |  |  |
|                    |       |          |  |  |  |  |  |

| Gener          | eneric GO Credit Spreads* |        |        |  |  |  |  |  |  |
|----------------|---------------------------|--------|--------|--|--|--|--|--|--|
| Years AA A BBB |                           |        |        |  |  |  |  |  |  |
| 10             | 22 bps                    | 42 bps | 89 bps |  |  |  |  |  |  |
| 20             | 35 bps                    | 56 bps | 95 bps |  |  |  |  |  |  |
| 30             | 36 bps                    | 56 bps | 95 bps |  |  |  |  |  |  |
| *Source: T     | homson R                  | euters |        |  |  |  |  |  |  |

\*Represents reset on September 07, 2022, effective from September 08, 2022 to September 14, 2022







THIS MESSAGE CONTAINS INSUFFICIENT INFORMATION TO MAKE AN INVESTMENT DECISION.

Jefferies' Municipal Securities Group is providing this material for informational purposes only. It reflects data as of the date and time identified above, and we do not undertake any obligation to update it. The data underlying the information has been obtained from public sources believed to be reliable, but we do not guarantee its accuracy. This material is not a research product of Jefferies' Municipal Securities Group and it should not be regarded as research or a research report. This is not a solicitation of any transaction. Jefferies Aunicipal Securities Group and its affiliates may trade or make markets as principal or otherwise in financial instruments referred to herein. Jefferies AAA scale is r