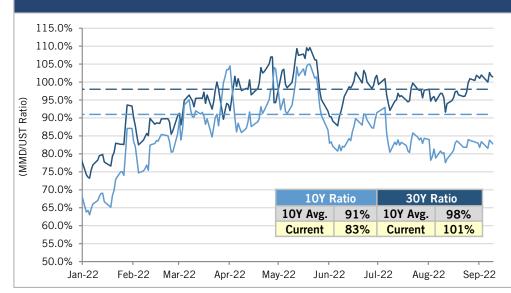

#### **PROGRAMMATIC IMPACT**

Fiscal Year 2022 Reporting Period (9/1/2021 – 8/31/2022)

| Owner Financing and Down Payment30-year, fixed interest rate mortgage loansMortgage credit certificatesDown payment, closing cost assistanceHomebuyer educationPrograms:Single Family HomeownershipExpended Funds:\$1,717,482,979Total Households Served:7,835                                                                                   | Energy Related Assistance• Utility bill payment assistance• Energy consumption education• Weatherization for energy efficiencyPrograms:• Comprehensive Energy Assistance Program (CEAP)• Weatherization Assistance Program (WAP)Expended CEAP Funds:\$298,315,681Total Households Served:225,506                                                                                                                      |
|--------------------------------------------------------------------------------------------------------------------------------------------------------------------------------------------------------------------------------------------------------------------------------------------------------------------------------------------------|-----------------------------------------------------------------------------------------------------------------------------------------------------------------------------------------------------------------------------------------------------------------------------------------------------------------------------------------------------------------------------------------------------------------------|
| Multifamily New Construction• Affordable rental units financed and developedPrograms:• 9% Housing Tax Credits (HTC)• 4% Housing Tax Credits (HTC)• Multifamily Bonds• Multifamily Direct Loan Program*Expended Funds:\$85,862,149Total Households Served:8,362                                                                                   | Homelessness Services <ul> <li>Shelter building rehabilitation, conversion, operations</li> <li>Essential services e.g., health services, transportation, job training, employment services</li> </ul> Programs: <ul> <li>Emergency Solutions Grant Program (ESG)</li> <li>Homeless Housing and Services Program (HHSP)</li> <li>Expended Funds: \$55,595,818</li> <li>Total Individuals Served: 51,434</li> </ul>    |
| Multifamily Rehab Construction• Affordable rental units financed and rehabilitatedPrograms:• 9% Housing Tax Credits (HTC)• 4% Housing Tax Credits (HTC)• Multifamily BondsExpended Funds:\$130,482,633Total Households Served:4,225                                                                                                              | Supportive ServicesProvides administrative support for essential services for low<br>income individuals through Community Action AgenciesProgram:• Community Services Block Grant Program (CSBG)<br>Expended Funds:£xpended Funds:\$40,489,171<br>Total Individuals Served:426,412                                                                                                                                    |
| Owner Rehabilitation Assistance• Home rehabilitation, reconstruction• Manufactured housing unit replacement• Accessibility modifications e.g., ramp, grab bar installation <i>Programs:</i> • Homeowner Reconstruction Assistance Program (HRA)*• Amy Young Barrier Removal Program<br>Expended Funds:\$8,171,539<br>Total Households Served:104 | Rental Assistance• Short, long term rent payment help• Assistance linked with services, Transitional assistance• Security, utility depositsPrograms:• Tenant-Based Rental Assistance (TBRA)*• Section 8 Housing Choice Vouchers• Section 811Expended Funds:\$14,331,454Total Households Served:4,294                                                                                                                  |
| Single Family Development• Single family development, reconstruction, rehabilitation• NSP, Do-it-yourself, "sweat equity" construction (bootstrap), rehabilitation, Contract for Deed refinancePrograms:• Single Family Development Program (SFD)*• Contract for Deed (CFD)Expended Funds:\$1,633,500Total Households Served:33                  | Total Expended Funds: \$2,373,073,932Total Households Served: 728,205All FY2022 data as reported in TDHCA's 2022performance measures.Note: Some households may have been served by<br>more than one TDHCA program. For some<br>programs, allocation is used as a proxy for<br>expenditures. Because of timing of funds request,<br>the funds expended for the quarter may be<br>readjusted substantially by year end. |