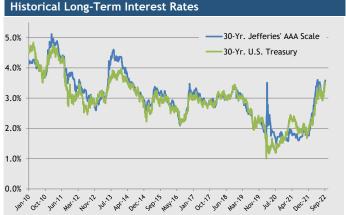

78%    |  |  |  |  |  |
| 7                  | 3.52% | 3.61%    |  |  |  |  |  |
| 10                 | 3.41% | 3.71%    |  |  |  |  |  |
|                    |       |          |  |  |  |  |  |

| Gener      | ic GO Credit Spreads* |        |        |  |  |  |  |  |
|------------|-----------------------|--------|--------|--|--|--|--|--|
| Years      | AA                    | Α      | BBB    |  |  |  |  |  |
| 10         | 22 bps                | 42 bps | 89 bps |  |  |  |  |  |
| 20         | 35 bps                | 56 bps | 95 bps |  |  |  |  |  |
| 30         | 36 bps                | 56 bps | 95 bps |  |  |  |  |  |
| *Source: T | homson R              | euters |        |  |  |  |  |  |

\*Represents reset on September 07, 2022, effective from September 08, 2022 to September 14, 2022







THIS MESSAGE CONTAINS INSUFFICIENT INFORMATION TO MAKE AN INVESTMENT DECISION.

Jefferies' Municipal Securities Group is providing this material for informational purposes only. It reflects data as of the date and time identified above, and we do not undertake any obligation to update it. The data underlying the information has been obtained from public sources believed to be reliable, but we do not guarantee its accuracy. This material is not a research product of Jefferies' Municipal Securities Group and it should not be regarded as research or a research report. This is not a solicitation of any transaction. Jefferies Aunicipal Securities Group and its affiliates may trade or make markets as principal or otherwise in financial instruments referred to herein. Jefferies AAA scale is