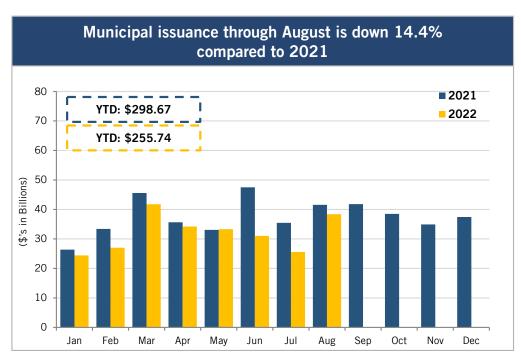

0%                    |  |  |  |
| 28                 | 2.850%   | + 63 bps                  | 3.480%                    |  |  |  |
| 29                 | 2.860%   | + 63 bps                  | 3.490%                    |  |  |  |
| 30                 | 2.870%   | + 63 bps                  | 3.500%                    |  |  |  |
|                    |          | MMD -1 Year MMD           |                           |  |  |  |
| O-Year Average     |          |                           | 243 b                     |  |  |  |
| O-Year Average     |          |                           | 202 t                     |  |  |  |
| /1/2022            |          |                           | 146 t                     |  |  |  |

## **Jefferies**

122 bps

Current

### **Municipal Supply and Demand**



### Redemptions for 2022 peaked in April, and are expected to drop from September through October



Source: Bloomberg as of 9/9/2022



Source: EPFR as of 9/9/2022; <sup>1</sup>Includes monthly and weekly funds which report through September 7th

## Average municipal daily trading volume through August is \$13.6 billion, compared to \$8.8 billion over the same period in 2021



Source: SIFMA as of 9/9/2022

## Jefferies

### **Economic Activity and Consensus Forecasts**



Note: Bars indicate the number of cumulative hikes (+) or cuts (-) estimated by the associated meeting; for example, it is estimated there is a 100% chance of 2 hikes and 90.7% chance of an additional hike by the September FOMC meeting. Lines indicate the Fed Funds Rate expected after the corresponding FOMC meeting; f