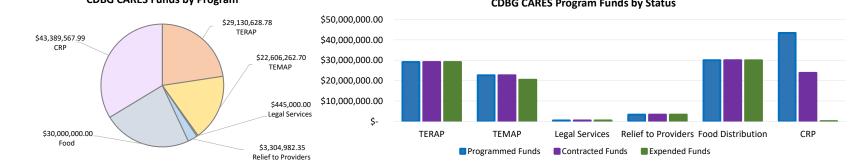

|                                                                                                                                                                                                                 |                                                                                                                                                                                                                                                                                                                                        |  |  |  |



\* In the case of funds unused by administrators or deobligated, funds will be reprogrammed and used for awards under the Community Resiliency Program or another existing program.

# **c**

### BOARD REPORT ITEM

### BOND FINANCE DIVISION

### NOVEMBER 10, 2022

Report on the Department's  $4^{TH}$  Quarter Investment Report relating to funds held under Bond Trust Indentures

### BACKGROUND

- The Department's Investment Policy excludes funds invested under a bond trust indenture for the benefit of bond holders because the trustee for each trust indenture controls the authorized investments in accordance with the requirements of that indenture. Management of assets within an indenture is the responsibility of the Trustee. This internal management report is for informational purposes only