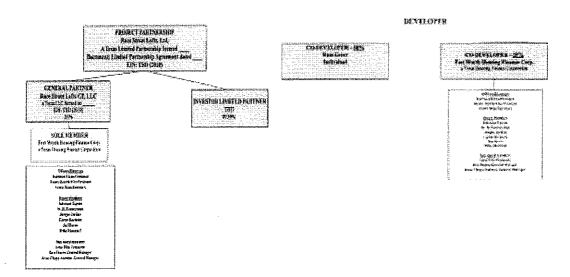

30% of AMI                | 2               |
| 50% of AMI   | 50% of AMI                | 16              |
| 60% of AMI   | 60% of AMI                | 18              |

### STRENGTHS/MITIGATING FACTORS

- Historical absorption for units built since 2000 is 25-30 units per month.
- Developments in the PMA built since 2005 have occupancies from 92-100%; higher vacancies are concentrated in older properties.
- The property manager NRP Management, LLC has experience managing 16 tax credit properties in Texas with a total 2,925 units.

### WEAKNESSES/RISKS

- Occupancies for 2BR and 3BR units in the PMA are below 90%.
- Gross capture rate of 8.9% is close to 10% maximum allowed by Department rule.

### PREVIOUS UNDERWRITING REPORTS

None

### **DEVELOPMENT TEAM**

### OWNERSHIP STRUCTURE



### CONTACT

Contact: Jesus "Jay" Chapa Phone: (817) 392-5804 Fax: (817) 392-2431 Email: jesus.chapa@fortworthgov.org.

### **IDENTITIES of INTEREST**

 The Applicant and Developer are related parties. Additionally, the consultant, General Contractor, property manager, and supportive services provider are related entities. These are common relationships for HTC-funded developments.



### **BUILDING CONFIGURATION**

| Building Type  | Α | В | С | aloguna<br>Militari |  |         | 3,000,000,000 | 2014/4-14 | West Carries | Total     |
|----------------|---|---|---|---------------------|--|---------|---------------|-----------|--------------|-----------|
| Floors/Stories | 3 | 2 | 2 |                     |  |         |               |           |              | Buildings |
| Number